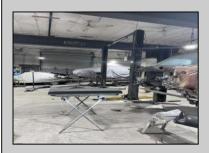

## **COMMENTS**

FOR SALE - REAL ESTATE / BUILDING ONLY. Prime White Horse Pike (Rt. 30 / Highway). Property runs block to block Washington to 2nd Terrace with 150 feet of frontage. Zoned H-C which allows for many commercial uses. Former auto body shop with an Aquadraft bake spray (paint) booth. Fully renovated 1,200+/- sf office/showroom with many windows and restroom. 2 usable drive-in doors from rear lot. Off street parking. Fenced lot for 11 plus vehicles with additional non-fenced parking (lot is paved). Excellent signage and visibility. 2nd floor has a large 3 bedroom, 1 bath apartment. The apartment has hardwood floors, updated kitchen washer and dryer (currently leased - ask LA for details). Opportunity for a live work scenario or additional income. Call Listing Agent for details.