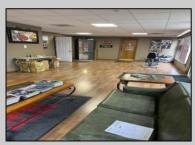

## **COMMENTS**

FOR SALE - REAL ESTATE / BUILDING ONLY. Prime White Horse Pike (Rt. 30 / Highway). Property runs block to block Washington to 2nd Terrace with 150 feet of frontage. Zoned H-C which allows for many commercial uses. Former auto body shop with an Aquadraft bake spray (paint) booth. Fully renovated 1,200+/- sf office/showroom with many windows and restroom. 2 usable drive-in doors from rear lot. Off street parking. Fenced lot for 11 plus vehicles with additional non-fenced parking (lot is paved). Excellent signage and visibility. 2nd floor has a large 3 bedroom, 1 bath apartment. The apartment has hardwood floors, updated kitchen washer and dryer (currently leased - ask LA for details). Opportunity for a live work scenario or additional income. Call Listing Agent for details.