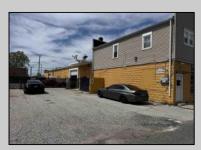

## **COMMENTS**

FOR SALE - REAL ESTATE / BUILDING ONLY. Prime White Horse Pike (Rt. 30 / Highway). Property runs block to block Washington to 2nd Terrace with 150 feet of frontage. Zoned H-C which allows for many commercial uses. Former auto body shop with an Aquadraft bake spray (paint) booth. Fully renovated 1,200+/- sf office/showroom with many windows and restroom. 2 usable drive-in doors from rear lot. Off street parking. Fenced lot for 11 plus vehicles with additional non-fenced parking (lot is paved). Excellent signage and visibility. 2nd floor has a large 3 bedroom, 1 bath apartment. The apartment has hardwood floors, updated kitchen washer and dryer (currently leased - ask LA for details). Opportunity for a live work scenario or additional income. Call Listing Agent for details.