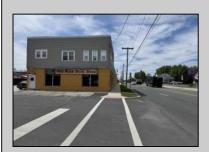

## **COMMENTS**

FOR SALE - REAL ESTATE / BUILDING ONLY. Prime White Horse Pike (Rt. 30 / Highway). Property runs block to block Washington to 2nd Terrace with 150 feet of frontage. Zoned H-C which allows for many commercial uses. Former auto body shop with an Aquadraft bake spray (paint) booth. Fully renovated 1,200+/- sf office/showroom with many windows and restroom. 2 usable drive-in doors from rear lot. Off street parking. Fenced lot for 11 plus vehicles with additional non-fenced parking (lot is paved). Excellent signage and visibility. 2nd floor has a large 3 bedroom, 1 bath apartment. The apartment has hardwood floors, updated kitchen washer and dryer (currently leased - ask LA for details). Opportunity for a live work scenario or additional income. Call Listing Agent for details.