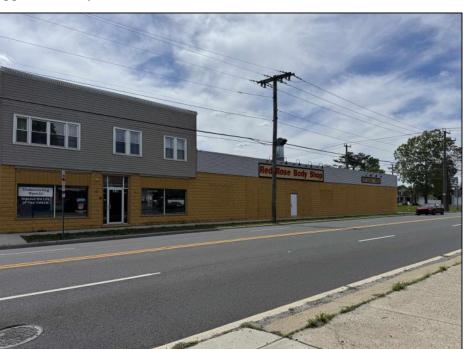

## **COMMENTS**

FOR SALE - REAL ESTATE / BUILDING ONLY. Prime White Horse Pike (Rt. 30 / Highway). Property runs block to block Washington to 2nd Terrace with 150 feet of frontage. Zoned H-C which allows for many commercial uses. Former auto body shop with an Aquadraft bake spray (paint) booth. Fully renovated 1,200+/- sf office/showroom with many windows and restroom. 2 usable drive-in doors from rear lot. Off street parking. Fenced lot for 11 plus vehicles with additional non-fenced parking (lot is paved). Excellent signage and visibility. 2nd floor has a large 3 bedroom, 1 bath apartment. The apartment has hardwood floors, updated kitchen washer and dryer (currently leased - ask LA for details). Opportunity for a live work scenario or additional income. Call Listing Agent for details.