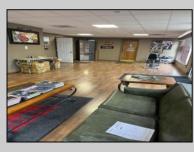

## COMMENTS

FOR SALE - REAL ESTATE / BUILDING ONLY. Prime White Horse Pike (Rt. 30 / Highway). Property runs block to block Washington to 2nd Terrace with 150 feet of frontage. Zoned H-C which allows for many commercial uses. Former auto body shop with an Aquadraft bake spray (paint) booth. Fully renovated 1,200+/- sf office/showroom with many windows and restroom. 2 usable drive-in doors from rear lot. Off street parking. Fenced lot for 11 plus vehicles with additional non-fenced parking (lot is paved). Excellent signage and visibility. 2nd floor has a large 3 bedroom, 1 bath apartment. The apartment has hardwood floors, updated kitchen washer and dryer (currently leased - ask LA for details). Opportunity for a live work scenario or additional income. Call Listing Agent for details.