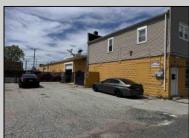

## COMMENTS

FOR SALE - REAL ESTATE / BUILDING ONLY. Prime White Horse Pike (Rt. 30 / Highway). Property runs block to block Washington to 2nd Terrace with 150 feet of frontage. Zoned H-C which allows for many commercial uses. Former auto body shop with an Aquadraft bake spray (paint) booth. Fully renovated 1,200+/- sf office/showroom with many windows and restroom. 2 usable drive-in doors from rear lot. Off street parking. Fenced lot for 11 plus vehicles with additional non-fenced parking (lot is paved). Excellent signage and visibility. 2nd floor has a large 3 bedroom, 1 bath apartment. The apartment has hardwood floors, updated kitchen washer and dryer (currently leased - ask LA for details). Opportunity for a live work scenario or additional income. Call Listing Agent for details.

PROPERTY DETAILS

Exterior Block Masonry Vinyl ParkingGarage 11 or More Spaces

Ask for Tom Melchionni Berger Realty Inc 3160 Asbury Avenue, Ocean City Call: 609-399-0076 Email to: tom@bergerrealty.com