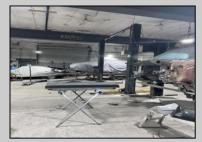

## COMMENTS

FOR SALE - REAL ESTATE / BUILDING ONLY. Prime White Horse Pike (Rt. 30 / Highway). Property runs block to block Washington to 2nd Terrace with 150 feet of frontage. Zoned H-C which allows for many commercial uses. Former auto body shop with an Aquadraft bake spray (paint) booth. Fully renovated 1,200+/- sf office/showroom with many windows and restroom. 2 usable drive-in doors from rear lot. Off street parking. Fenced lot for 11 plus vehicles with additional non-fenced parking (lot is paved). Excellent signage and visibility. 2nd floor has a large 3 bedroom, 1 bath apartment. The apartment has hardwood floors, updated kitchen washer and dryer (currently leased - ask LA for details). Opportunity for a live work scenario or additional income. Call Listing Agent for details.