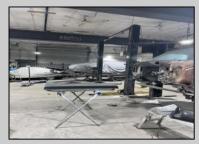

## COMMENTS

FOR SALE - REAL ESTATE / BUILDING ONLY. Prime White Horse Pike (Rt. 30 / Highway). Property runs block to block Washington to 2nd Terrace with 150 feet of frontage. Zoned H-C which allows for many commercial uses. Former auto body shop with an Aquadraft bake spray (paint) booth. Fully renovated 1,200+/- sf office/showroom with many windows and restroom. 2 usable drive-in doors from rear lot. Off street parking. Fenced lot for 11 plus vehicles with additional non-fenced parking (lot is paved). Excellent signage and visibility. 2nd floor has a large 3 bedroom, 1 bath apartment. The apartment has hardwood floors, updated kitchen washer and dryer (currently leased - ask LA for details). Opportunity for a live work scenario or additional income. Call Listing Agent for details.