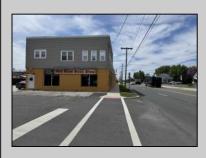

## COMMENTS

FOR SALE - REAL ESTATE / BUILDING ONLY. Prime White Horse Pike (Rt. 30 / Highway). Property runs block to block Washington to 2nd Terrace with 150 feet of frontage. Zoned H-C which allows for many commercial uses. Former auto body shop with an Aquadraft bake spray (paint) booth. Fully renovated 1,200+/- sf office/showroom with many windows and restroom. 2 usable drive-in doors from rear lot. Off street parking. Fenced lot for 11 plus vehicles with additional non-fenced parking (lot is paved). Excellent signage and visibility. 2nd floor has a large 3 bedroom, 1 bath apartment. The apartment has hardwood floors, updated kitchen washer and dryer (currently leased - ask LA for details). Opportunity for a live work scenario or additional income. Call Listing Agent for details.

PROPERTY DETAILS

Exterior Block Masonry Vinyl ParkingGarage 11 or More Spaces

Ask for Patricia (Trish) Spengler Berger Realty Inc 3160 Asbury Avenue, Ocean City Call: 609-399-0076 Email to: pjs@bergerrealty.com