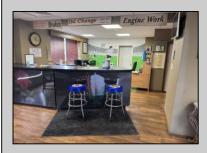

## COMMENTS

FOR SALE - REAL ESTATE / BUILDING ONLY. Prime White Horse Pike (Rt. 30 / Highway). Property runs block to block Washington to 2nd Terrace with 150 feet of frontage. Zoned H-C which allows for many commercial uses. Former auto body shop with an Aquadraft bake spray (paint) booth. Fully renovated 1,200+/- sf office/showroom with many windows and restroom. 2 usable drive-in doors from rear lot. Off street parking. Fenced lot for 11 plus vehicles with additional non-fenced parking (lot is paved). Excellent signage and visibility. 2nd floor has a large 3 bedroom, 1 bath apartment. The apartment has hardwood floors, updated kitchen washer and dryer (currently leased - ask LA for details). Opportunity for a live work scenario or additional income. Call Listing Agent for details.