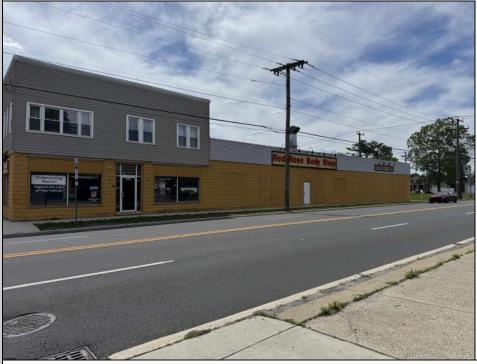

## COMMENTS

FOR SALE - REAL ESTATE / BUILDING ONLY. Prime White Horse Pike (Rt. 30 / Highway). Property runs block to block Washington to 2nd Terrace with 150 feet of frontage. Zoned H-C which allows for many commercial uses. Former auto body shop with an Aquadraft bake spray (paint) booth. Fully renovated 1,200+/- sf office/showroom with many windows and restroom. 2 usable drive-in doors from rear lot. Off street parking. Fenced lot for 11 plus vehicles with additional non-fenced parking (lot is paved). Excellent signage and visibility. 2nd floor has a large 3 bedroom, 1 bath apartment. The apartment has hardwood floors, updated kitchen washer and dryer (currently leased - ask LA for details). Opportunity for a live work scenario or additional income. Call Listing Agent for details.