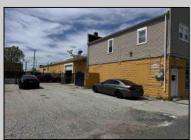

## COMMENTS

FOR SALE - REAL ESTATE / BUILDING ONLY. Prime White Horse Pike (Rt. 30 / Highway). Property runs block to block Washington to 2nd Terrace with 150 feet of frontage. Zoned H-C which allows for many commercial uses. Former auto body shop with an Aquadraft bake spray (paint) booth. Fully renovated 1,200+/- sf office/showroom with many windows and restroom. 2 usable drive-in doors from rear lot. Off street parking. Fenced lot for 11 plus vehicles with additional non-fenced parking (lot is paved). Excellent signage and visibility. 2nd floor has a large 3 bedroom, 1 bath apartment. The apartment has hardwood floors, updated kitchen washer and dryer (currently leased - ask LA for details). Opportunity for a live work scenario or additional income. Call Listing Agent for details.

PROPERTY DETAILS

Exterior Block Masonry Vinyl ParkingGarage 11 or More Spaces

Ask for Patricia (Trish) Spengler Berger Realty Inc 3160 Asbury Avenue, Ocean City Call: 609-399-0076 Email to: pjs@bergerrealty.com