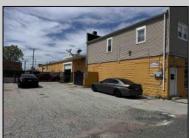

## COMMENTS

FOR SALE - REAL ESTATE / BUILDING ONLY. Prime White Horse Pike (Rt. 30 / Highway). Property runs block to block Washington to 2nd Terrace with 150 feet of frontage. Zoned H-C which allows for many commercial uses. Former auto body shop with an Aquadraft bake spray (paint) booth. Fully renovated 1,200+/- sf office/showroom with many windows and restroom. 2 usable drive-in doors from rear lot. Off street parking. Fenced lot for 11 plus vehicles with additional non-fenced parking (lot is paved). Excellent signage and visibility. 2nd floor has a large 3 bedroom, 1 bath apartment. The apartment has hardwood floors, updated kitchen washer and dryer (currently leased - ask LA for details). Opportunity for a live work scenario or additional income. Call Listing Agent for details.

PROPERTY DETAILS

Exterior Block Masonry Vinyl ParkingGarage 11 or More Spaces

Ask for Patricia Moss Berger Realty Inc 3160 Asbury Avenue, Ocean City Call: 609-399-0076 Email to: tcm@bergerrealty.com