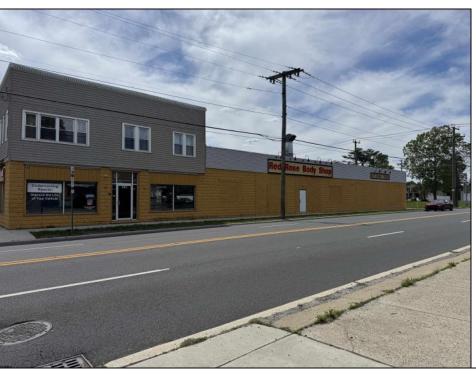

Berger Realty, Inc. 3160 Asbury Avenue Ocean City, NJ 08226 1-877-237-4371 / 609-399-0076 ☑ info@bergerrealty.com

220 White Horse Egg Harbor City, NJ 08215

Asking \$754,500.00

## **COMMENTS**

FOR SALE - REAL ESTATE / BUILDING ONLY. PRICE REDUCTION. Prime White Horse Pike (Rt. 30 / Highway). Property runs block to block Washington to 2nd Terrace with 150 feet of frontage. Zoned H-C which allows for many commercial uses. Former auto body shop with an Aquadraft bake spray (paint) booth. Fully renovated 1,200+/- sf office/showroom with many windows and restroom. 2 usable drive-in doors from rear lot. Off street parking. Fenced lot for 11 plus vehicles with additional non-fenced parking (lot is paved). Excellent signage and visibility. 2nd floor has a large 3 bedroom, 1 bath apartment. The apartment has hardwood floors, updated kitchen washer and dryer (currently leased - ask LA for details). Opportunity for a live work scenario or additional income. Call Listing Agent for details.