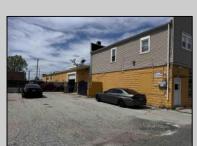

## **COMMENTS**

FOR SALE - REAL ESTATE / BUILDING ONLY. PRICE REDUCTION. Prime White Horse Pike (Rt. 30 / Highway). Property runs block to block Washington to 2nd Terrace with 150 feet of frontage. Zoned H-C which allows for many commercial uses. Former auto body shop with an Aquadraft bake spray (paint) booth. Fully renovated 1,200+/- sf office/showroom with many windows and restroom. 2 usable drive-in doors from rear lot. Off street parking. Fenced lot for 11 plus vehicles with additional non-fenced parking (lot is paved). Excellent signage and visibility. 2nd floor has a large 3 bedroom, 1 bath apartment. The apartment has hardwood floors, updated kitchen washer and dryer (currently leased - ask LA for details). Opportunity for a live work scenario or additional income. Call Listing Agent for details.

**PROPERTY DETAILS** 

Exterior ParkingGarage
Block 11 or More Spaces
Masonry

Vinyl

Ask for Norman Hartzel
Berger Realty Inc
3160 Asbury Avenue, Ocean City
Call: 609-399-0076
Email to: