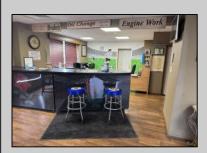

## **COMMENTS**

FOR SALE - REAL ESTATE / BUILDING ONLY. PRICE REDUCTION. Prime White Horse Pike (Rt. 30 / Highway). Property runs block to block Washington to 2nd Terrace with 150 feet of frontage. Zoned H-C which allows for many commercial uses. Former auto body shop with an Aquadraft bake spray (paint) booth. Fully renovated 1,200+/- sf office/showroom with many windows and restroom. 2 usable drive-in doors from rear lot. Off street parking. Fenced lot for 11 plus vehicles with additional non-fenced parking (lot is paved). Excellent signage and visibility. 2nd floor has a large 3 bedroom, 1 bath apartment. The apartment has hardwood floors, updated kitchen washer and dryer (currently leased - ask LA for details). Opportunity for a live work scenario or additional income. Call Listing Agent for details.