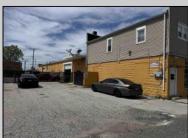

## COMMENTS

FOR SALE - REAL ESTATE / BUILDING ONLY. Prime White Horse Pike (Rt. 30 / Highway). Property runs block to block Washington to 2nd Terrace with 150 feet of frontage. Zoned H-C which allows for many commercial uses. Former auto body shop with an Aquadraft bake spray (paint) booth. Fully renovated 1,200+/- sf office/showroom with many windows and restroom. 2 usable drive-in doors from rear lot. Off street parking. Fenced lot for 11 plus vehicles with additional non-fenced parking (lot is paved). Excellent signage and visibility. 2nd floor has a large 3 bedroom, 1 bath apartment. The apartment has hardwood floors, updated kitchen washer and dryer (currently leased - ask LA for details). Opportunity for a live work scenario or additional income. Call Listing Agent for details.