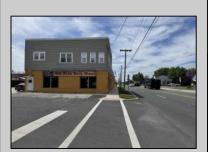

## **COMMENTS**

FOR SALE - REAL ESTATE / BUILDING ONLY. Prime White Horse Pike (Rt. 30 / Highway). Property runs block to block Washington to 2nd Terrace with 150 feet of frontage. Zoned H-C which allows for many commercial uses. Former auto body shop with an Aquadraft bake spray (paint) booth. Fully renovated 1,200+/- sf office/showroom with many windows and restroom. 2 usable drive-in doors from rear lot. Off street parking. Fenced lot for 11 plus vehicles with additional non-fenced parking (lot is paved). Excellent signage and visibility. 2nd floor has a large 3 bedroom, 1 bath apartment. The apartment has hardwood floors, updated kitchen washer and dryer (currently leased - ask LA for details). Opportunity for a live work scenario or additional income. Call Listing Agent for details.