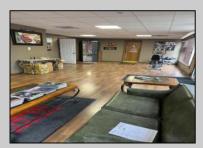

## **COMMENTS**

FOR SALE - REAL ESTATE / BUILDING ONLY. Prime White Horse Pike (Rt. 30 / Highway). Property runs block to block Washington to 2nd Terrace with 150 feet of frontage. Zoned H-C which allows for many commercial uses. Former auto body shop with an Aquadraft bake spray (paint) booth. Fully renovated 1,200+/- sf office/showroom with many windows and restroom. 2 usable drive-in doors from rear lot. Off street parking. Fenced lot for 11 plus vehicles with additional non-fenced parking (lot is paved). Excellent signage and visibility. 2nd floor has a large 3 bedroom, 1 bath apartment. The apartment has hardwood floors, updated kitchen washer and dryer (currently leased - ask LA for details). Opportunity for a live work scenario or additional income. Call Listing Agent for details.