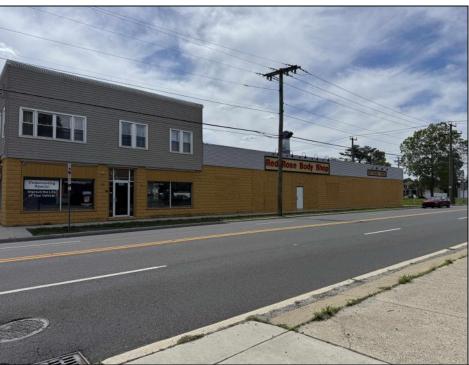

Berger Realty, Inc. 3160 Asbury Avenue Ocean City, NJ 08226 1-877-237-4371 / 609-399-0076 ☑ info@bergerrealty.com

220 White Horse Egg Harbor City, NJ 08215

Asking \$849,000.00

## **COMMENTS**

FOR SALE - REAL ESTATE / BUILDING ONLY. Prime White Horse Pike (Rt. 30 / Highway). Property runs block to block Washington to 2nd Terrace with 150 feet of frontage. Zoned H-C which allows for many commercial uses. Former auto body shop with an Aquadraft bake spray (paint) booth. Fully renovated 1,200+/- sf office/showroom with many windows and restroom. 2 usable drive-in doors from rear lot. Off street parking. Fenced lot for 11 plus vehicles with additional non-fenced parking (lot is paved). Excellent signage and visibility. 2nd floor has a large 3 bedroom, 1 bath apartment. The apartment has hardwood floors, updated kitchen washer and dryer (currently leased - ask LA for details). Opportunity for a live work scenario or additional income. Call Listing Agent for details.