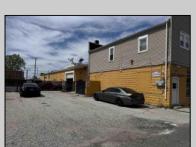

## **COMMENTS**

FOR SALE - REAL ESTATE / BUILDING ONLY. Prime White Horse Pike (Rt. 30 / Highway). Property runs block to block Washington to 2nd Terrace with 150 feet of frontage. Zoned H-C which allows for many commercial uses. Former auto body shop with an Aquadraft bake spray (paint) booth. Fully renovated 1,200+/- sf office/showroom with many windows and restroom. 2 usable drive-in doors from rear lot. Off street parking. Fenced lot for 11 plus vehicles with additional non-fenced parking (lot is paved). Excellent signage and visibility. 2nd floor has a large 3 bedroom, 1 bath apartment. The apartment has hardwood floors, updated kitchen washer and dryer (currently leased - ask LA for details). Opportunity for a live work scenario or additional income. Call Listing Agent for details.

## **PROPERTY DETAILS**

Exterior ParkingGarage
Block 11 or More Spaces

Masonry Vinyl

Ask for Michael Devlin Berger Realty Inc 3160 Asbury Avenue, Ocean City Call: 609-399-0076

Email to: msd@bergerrealty.com