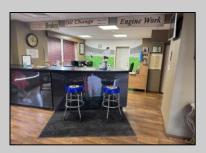

## **COMMENTS**

FOR SALE - REAL ESTATE / BUILDING ONLY. Prime White Horse Pike (Rt. 30 / Highway). Property runs block to block Washington to 2nd Terrace with 150 feet of frontage. Zoned H-C which allows for many commercial uses. Former auto body shop with an Aquadraft bake spray (paint) booth. Fully renovated 1,200+/- sf office/showroom with many windows and restroom. 2 usable drive-in doors from rear lot. Off street parking. Fenced lot for 11 plus vehicles with additional non-fenced parking (lot is paved). Excellent signage and visibility. 2nd floor has a large 3 bedroom, 1 bath apartment. The apartment has hardwood floors, updated kitchen washer and dryer (currently leased - ask LA for details). Opportunity for a live work scenario or additional income. Call Listing Agent for details.