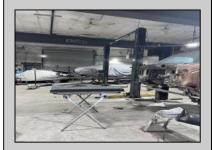

## **COMMENTS**

FOR SALE - REAL ESTATE / BUILDING ONLY. Prime White Horse Pike (Rt. 30 / Highway). Property runs block to block Washington to 2nd Terrace with 150 feet of frontage. Zoned H-C which allows for many commercial uses. Former auto body shop with an Aquadraft bake spray (paint) booth. Fully renovated 1,200+/- sf office/showroom with many windows and restroom. 2 usable drive-in doors from rear lot. Off street parking. Fenced lot for 11 plus vehicles with additional non-fenced parking (lot is paved). Excellent signage and visibility. 2nd floor has a large 3 bedroom, 1 bath apartment. The apartment has hardwood floors, updated kitchen washer and dryer (currently leased - ask LA for details). Opportunity for a live work scenario or additional income. Call Listing Agent for details.