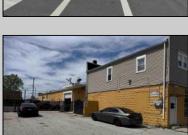

## **COMMENTS**

FOR SALE - REAL ESTATE / BUILDING ONLY. Prime White Horse Pike (Rt. 30 / Highway). Property runs block to block Washington to 2nd Terrace with 150 feet of frontage. Zoned H-C which allows for many commercial uses. Former auto body shop with an Aquadraft bake spray (paint) booth. Fully renovated 1,200+/- sf office/showroom with many windows and restroom. 2 usable drive-in doors from rear lot. Off street parking. Fenced lot for 11 plus vehicles with additional non-fenced parking (lot is paved). Excellent signage and visibility. 2nd floor has a large 3 bedroom, 1 bath apartment. The apartment has hardwood floors, updated kitchen washer and dryer (currently leased - ask LA for details). Opportunity for a live work scenario or additional income. Call Listing Agent for details.

## **PROPERTY DETAILS**

Exterior ParkingGarage
Block 11 or More Spaces

Masonry Vinyl

Ask for Mary Kuchka Berger Realty Inc 3160 Asbury Avenue, Ocean City Call: 609-399-0076

Email to: mk@bergerrealty.com