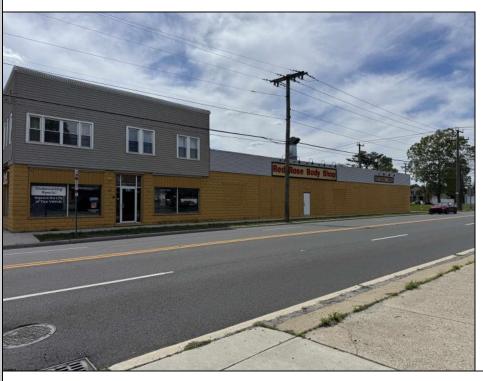

Berger Realty, Inc. 3160 Asbury Avenue Ocean City, NJ 08226 1-877-237-4371 / 609-399-0076 ☑ info@bergerrealty.com

220 White Horse Egg Harbor City, NJ 08215

Asking \$849,000.00

## **COMMENTS**

FOR SALE - REAL ESTATE / BUILDING ONLY. Prime White Horse Pike (Rt. 30 / Highway). Property runs block to block Washington to 2nd Terrace with 150 feet of frontage. Zoned H-C which allows for many commercial uses. Former auto body shop with an Aquadraft bake spray (paint) booth. Fully renovated 1,200+/- sf office/showroom with many windows and restroom. 2 usable drive-in doors from rear lot. Off street parking. Fenced lot for 11 plus vehicles with additional non-fenced parking (lot is paved). Excellent signage and visibility. 2nd floor has a large 3 bedroom, 1 bath apartment. The apartment has hardwood floors, updated kitchen washer and dryer (currently leased - ask LA for details). Opportunity for a live work scenario or additional income. Call Listing Agent for details.