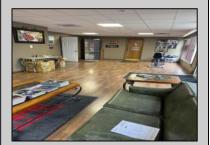

## **COMMENTS**

FOR SALE - REAL ESTATE / BUILDING ONLY. Prime White Horse Pike (Rt. 30 / Highway). Property runs block to block Washington to 2nd Terrace with 150 feet of frontage. Zoned H-C which allows for many commercial uses. Former auto body shop with an Aquadraft bake spray (paint) booth. Fully renovated 1,200+/- sf office/showroom with many windows and restroom. 2 usable drive-in doors from rear lot. Off street parking. Fenced lot for 11 plus vehicles with additional non-fenced parking (lot is paved). Excellent signage and visibility. 2nd floor has a large 3 bedroom, 1 bath apartment. The apartment has hardwood floors, updated kitchen washer and dryer (currently leased - ask LA for details). Opportunity for a live work scenario or additional income. Call Listing Agent for details.