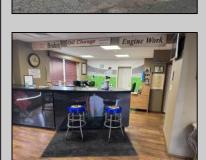

## **COMMENTS**

FOR SALE - REAL ESTATE / BUILDING ONLY. Prime White Horse Pike (Rt. 30 / Highway). Property runs block to block Washington to 2nd Terrace with 150 feet of frontage. Zoned H-C which allows for many commercial uses. Former auto body shop with an Aquadraft bake spray (paint) booth. Fully renovated 1,200+/- sf office/showroom with many windows and restroom. 2 usable drive-in doors from rear lot. Off street parking. Fenced lot for 11 plus vehicles with additional non-fenced parking (lot is paved). Excellent signage and visibility. 2nd floor has a large 3 bedroom, 1 bath apartment. The apartment has hardwood floors, updated kitchen washer and dryer (currently leased - ask LA for details). Opportunity for a live work scenario or additional income. Call Listing Agent for details.