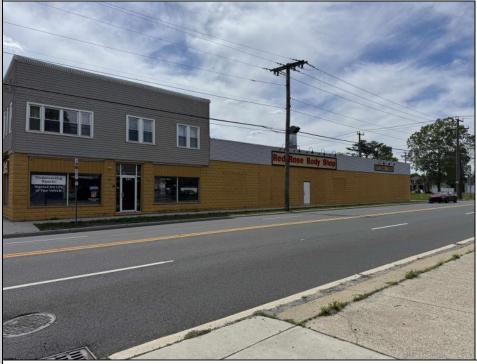

## COMMENTS

FOR SALE - REAL ESTATE / BUILDING ONLY. Prime White Horse Pike (Rt. 30 / Highway). Property runs block to block Washington to 2nd Terrace with 150 feet of frontage. Zoned H-C which allows for many commercial uses. Former auto body shop with an Aquadraft bake spray (paint) booth. Fully renovated 1,200+/- sf office/showroom with many windows and restroom. 2 usable drive-in doors from rear lot. Off street parking. Fenced lot for 11 plus vehicles with additional non-fenced parking (lot is paved). Excellent signage and visibility. 2nd floor has a large 3 bedroom, 1 bath apartment. The apartment has hardwood floors, updated kitchen washer and dryer (currently leased - ask LA for details). Opportunity for a live work scenario or additional income. Call Listing Agent for details.

PROPERTY DETAILS

Exterior Block Masonry Vinyl ParkingGarage 11 or More Spaces

Ask for Marianne Johnsen Berger Realty Inc 3160 Asbury Avenue, Ocean City Call: 609-399-0076 Email to: maj@bergerrealty.com