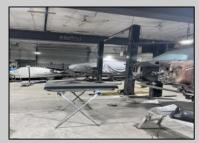

## COMMENTS

FOR SALE - REAL ESTATE / BUILDING ONLY. Prime White Horse Pike (Rt. 30 / Highway). Property runs block to block Washington to 2nd Terrace with 150 feet of frontage. Zoned H-C which allows for many commercial uses. Former auto body shop with an Aquadraft bake spray (paint) booth. Fully renovated 1,200+/- sf office/showroom with many windows and restroom. 2 usable drive-in doors from rear lot. Off street parking. Fenced lot for 11 plus vehicles with additional non-fenced parking (lot is paved). Excellent signage and visibility. 2nd floor has a large 3 bedroom, 1 bath apartment. The apartment has hardwood floors, updated kitchen washer and dryer (currently leased - ask LA for details). Opportunity for a live work scenario or additional income. Call Listing Agent for details.