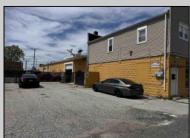

## COMMENTS

FOR SALE - REAL ESTATE / BUILDING ONLY. Prime White Horse Pike (Rt. 30 / Highway). Property runs block to block Washington to 2nd Terrace with 150 feet of frontage. Zoned H-C which allows for many commercial uses. Former auto body shop with an Aquadraft bake spray (paint) booth. Fully renovated 1,200+/- sf office/showroom with many windows and restroom. 2 usable drive-in doors from rear lot. Off street parking. Fenced lot for 11 plus vehicles with additional non-fenced parking (lot is paved). Excellent signage and visibility. 2nd floor has a large 3 bedroom, 1 bath apartment. The apartment has hardwood floors, updated kitchen washer and dryer (currently leased - ask LA for details). Opportunity for a live work scenario or additional income. Call Listing Agent for details.