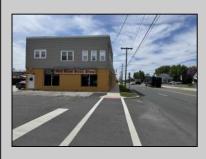

## COMMENTS

FOR SALE - REAL ESTATE / BUILDING ONLY. Prime White Horse Pike (Rt. 30 / Highway). Property runs block to block Washington to 2nd Terrace with 150 feet of frontage. Zoned H-C which allows for many commercial uses. Former auto body shop with an Aquadraft bake spray (paint) booth. Fully renovated 1,200+/- sf office/showroom with many windows and restroom. 2 usable drive-in doors from rear lot. Off street parking. Fenced lot for 11 plus vehicles with additional non-fenced parking (lot is paved). Excellent signage and visibility. 2nd floor has a large 3 bedroom, 1 bath apartment. The apartment has hardwood floors, updated kitchen washer and dryer (currently leased - ask LA for details). Opportunity for a live work scenario or additional income. Call Listing Agent for details.