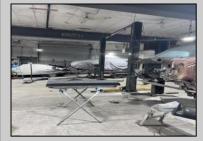

## COMMENTS

FOR SALE - REAL ESTATE / BUILDING ONLY. Prime White Horse Pike (Rt. 30 / Highway). Property runs block to block Washington to 2nd Terrace with 150 feet of frontage. Zoned H-C which allows for many commercial uses. Former auto body shop with an Aquadraft bake spray (paint) booth. Fully renovated 1,200+/- sf office/showroom with many windows and restroom. 2 usable drive-in doors from rear lot. Off street parking. Fenced lot for 11 plus vehicles with additional non-fenced parking (lot is paved). Excellent signage and visibility. 2nd floor has a large 3 bedroom, 1 bath apartment. The apartment has hardwood floors, updated kitchen washer and dryer (currently leased - ask LA for details). Opportunity for a live work scenario or additional income. Call Listing Agent for details.