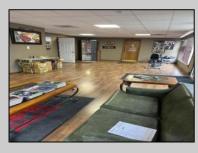

## COMMENTS

FOR SALE - REAL ESTATE / BUILDING ONLY. Prime White Horse Pike (Rt. 30 / Highway). Property runs block to block Washington to 2nd Terrace with 150 feet of frontage. Zoned H-C which allows for many commercial uses. Former auto body shop with an Aquadraft bake spray (paint) booth. Fully renovated 1,200+/- sf office/showroom with many windows and restroom. 2 usable drive-in doors from rear lot. Off street parking. Fenced lot for 11 plus vehicles with additional non-fenced parking (lot is paved). Excellent signage and visibility. 2nd floor has a large 3 bedroom, 1 bath apartment. The apartment has hardwood floors, updated kitchen washer and dryer (currently leased - ask LA for details). Opportunity for a live work scenario or additional income. Call Listing Agent for details.