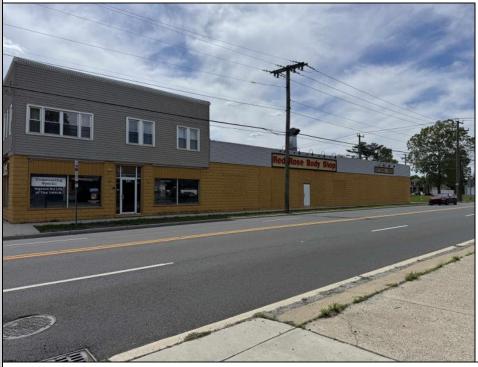

## 220 White Horse Egg Harbor City, NJ 08215

Asking \$849,000.00

## COMMENTS

FOR SALE - REAL ESTATE / BUILDING ONLY. Prime White Horse Pike (Rt. 30 / Highway). Property runs block to block Washington to 2nd Terrace with 150 feet of frontage. Zoned H-C which allows for many commercial uses. Former auto body shop with an Aquadraft bake spray (paint) booth. Fully renovated 1,200+/- sf office/showroom with many windows and restroom. 2 usable drive-in doors from rear lot. Off street parking. Fenced lot for 11 plus vehicles with additional non-fenced parking (lot is paved). Excellent signage and visibility. 2nd floor has a large 3 bedroom, 1 bath apartment. The apartment has hardwood floors, updated kitchen washer and dryer (currently leased - ask LA for details). Opportunity for a live work scenario or additional income. Call Listing Agent for details.