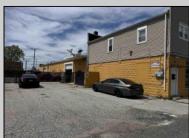

## COMMENTS

FOR SALE - REAL ESTATE / BUILDING ONLY. Prime White Horse Pike (Rt. 30 / Highway). Property runs block to block Washington to 2nd Terrace with 150 feet of frontage. Zoned H-C which allows for many commercial uses. Former auto body shop with an Aquadraft bake spray (paint) booth. Fully renovated 1,200+/- sf office/showroom with many windows and restroom. 2 usable drive-in doors from rear lot. Off street parking. Fenced lot for 11 plus vehicles with additional non-fenced parking (lot is paved). Excellent signage and visibility. 2nd floor has a large 3 bedroom, 1 bath apartment. The apartment has hardwood floors, updated kitchen washer and dryer (currently leased - ask LA for details). Opportunity for a live work scenario or additional income. Call Listing Agent for details.

PROPERTY DETAILS

Exterior Block Masonry Vinyl ParkingGarage 11 or More Spaces

Ask for Lureen "Lani" Calcara Berger Realty Inc 3160 Asbury Avenue, Ocean City Call: 609-399-0076 Email to: luc@bergerrealty.com