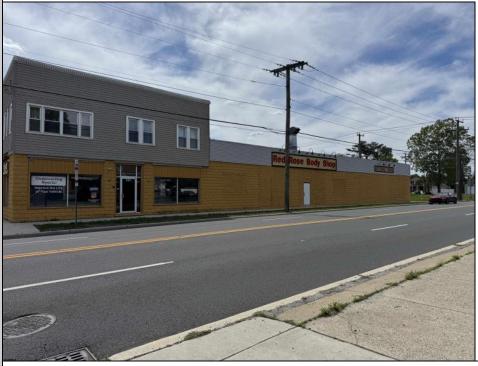

## 220 White Horse Egg Harbor City, NJ 08215

Asking \$849,000.00

## COMMENTS

FOR SALE - REAL ESTATE / BUILDING ONLY. Prime White Horse Pike (Rt. 30 / Highway). Property runs block to block Washington to 2nd Terrace with 150 feet of frontage. Zoned H-C which allows for many commercial uses. Former auto body shop with an Aquadraft bake spray (paint) booth. Fully renovated 1,200+/- sf office/showroom with many windows and restroom. 2 usable drive-in doors from rear lot. Off street parking. Fenced lot for 11 plus vehicles with additional non-fenced parking (lot is paved). Excellent signage and visibility. 2nd floor has a large 3 bedroom, 1 bath apartment. The apartment has hardwood floors, updated kitchen washer and dryer (currently leased - ask LA for details). Opportunity for a live work scenario or additional income. Call Listing Agent for details.