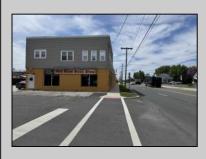

## 220 White Horse Egg Harbor City, NJ 08215

Asking \$849,000.00

## COMMENTS

FOR SALE - REAL ESTATE / BUILDING ONLY. Prime White Horse Pike (Rt. 30 / Highway). Property runs block to block Washington to 2nd Terrace with 150 feet of frontage. Zoned H-C which allows for many commercial uses. Former auto body shop with an Aquadraft bake spray (paint) booth. Fully renovated 1,200+/- sf office/showroom with many windows and restroom. 2 usable drive-in doors from rear lot. Off street parking. Fenced lot for 11 plus vehicles with additional non-fenced parking (lot is paved). Excellent signage and visibility. 2nd floor has a large 3 bedroom, 1 bath apartment. The apartment has hardwood floors, updated kitchen washer and dryer (currently leased - ask LA for details). Opportunity for a live work scenario or additional income. Call Listing Agent for details.