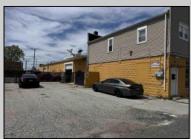

## COMMENTS

FOR SALE - REAL ESTATE / BUILDING ONLY. Prime White Horse Pike (Rt. 30 / Highway). Property runs block to block Washington to 2nd Terrace with 150 feet of frontage. Zoned H-C which allows for many commercial uses. Former auto body shop with an Aquadraft bake spray (paint) booth. Fully renovated 1,200+/- sf office/showroom with many windows and restroom. 2 usable drive-in doors from rear lot. Off street parking. Fenced lot for 11 plus vehicles with additional non-fenced parking (lot is paved). Excellent signage and visibility. 2nd floor has a large 3 bedroom, 1 bath apartment. The apartment has hardwood floors, updated kitchen washer and dryer (currently leased - ask LA for details). Opportunity for a live work scenario or additional income. Call Listing Agent for details.

PROPERTY DETAILS

Exterior Block Masonry Vinyl ParkingGarage 11 or More Spaces

Ask for Leon Grisbaum Berger Realty Inc 3160 Asbury Avenue, Ocean City Call: 609-399-0076 Email to: