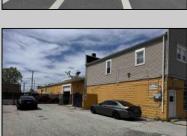

## **COMMENTS**

FOR SALE - REAL ESTATE / BUILDING ONLY. PRICE REDUCTION. Prime White Horse Pike (Rt. 30 / Highway). Property runs block to block Washington to 2nd Terrace with 150 feet of frontage. Zoned H-C which allows for many commercial uses. Former auto body shop with an Aquadraft bake spray (paint) booth. Fully renovated 1,200+/- sf office/showroom with many windows and restroom. 2 usable drive-in doors from rear lot. Off street parking. Fenced lot for 11 plus vehicles with additional non-fenced parking (lot is paved). Excellent signage and visibility. 2nd floor has a large 3 bedroom, 1 bath apartment. The apartment has hardwood floors, updated kitchen washer and dryer (currently leased - ask LA for details). Opportunity for a live work scenario or additional income. Call Listing Agent for details.