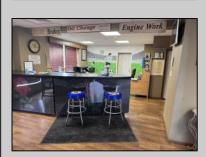

## **COMMENTS**

FOR SALE - REAL ESTATE / BUILDING ONLY. PRICE REDUCTION. Prime White Horse Pike (Rt. 30 / Highway). Property runs block to block Washington to 2nd Terrace with 150 feet of frontage. Zoned H-C which allows for many commercial uses. Former auto body shop with an Aquadraft bake spray (paint) booth. Fully renovated 1,200+/- sf office/showroom with many windows and restroom. 2 usable drive-in doors from rear lot. Off street parking. Fenced lot for 11 plus vehicles with additional non-fenced parking (lot is paved). Excellent signage and visibility. 2nd floor has a large 3 bedroom, 1 bath apartment. The apartment has hardwood floors, updated kitchen washer and dryer (currently leased - ask LA for details). Opportunity for a live work scenario or additional income. Call Listing Agent for details.