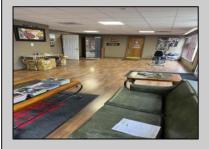

## **COMMENTS**

FOR SALE - REAL ESTATE / BUILDING ONLY. PRICE REDUCTION. Prime White Horse Pike (Rt. 30 / Highway). Property runs block to block Washington to 2nd Terrace with 150 feet of frontage. Zoned H-C which allows for many commercial uses. Former auto body shop with an Aquadraft bake spray (paint) booth. Fully renovated 1,200+/- sf office/showroom with many windows and restroom. 2 usable drive-in doors from rear lot. Off street parking. Fenced lot for 11 plus vehicles with additional non-fenced parking (lot is paved). Excellent signage and visibility. 2nd floor has a large 3 bedroom, 1 bath apartment. The apartment has hardwood floors, updated kitchen washer and dryer (currently leased - ask LA for details). Opportunity for a live work scenario or additional income. Call Listing Agent for details.