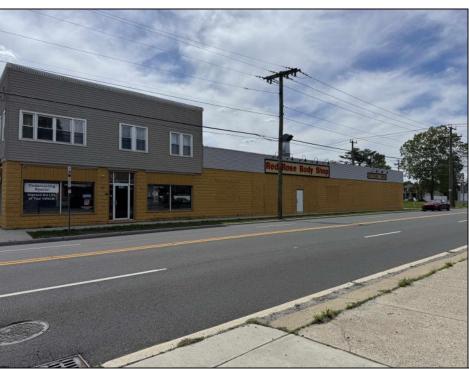

Berger Realty, Inc. 3160 Asbury Avenue Ocean City, NJ 08226 1-877-237-4371 / 609-399-0076 ☑ info@bergerrealty.com

220 White Horse Egg Harbor City, NJ 08215

Asking \$754,500.00

## **COMMENTS**

FOR SALE - REAL ESTATE / BUILDING ONLY. PRICE REDUCTION. Prime White Horse Pike (Rt. 30 / Highway). Property runs block to block Washington to 2nd Terrace with 150 feet of frontage. Zoned H-C which allows for many commercial uses. Former auto body shop with an Aquadraft bake spray (paint) booth. Fully renovated 1,200+/- sf office/showroom with many windows and restroom. 2 usable drive-in doors from rear lot. Off street parking. Fenced lot for 11 plus vehicles with additional non-fenced parking (lot is paved). Excellent signage and visibility. 2nd floor has a large 3 bedroom, 1 bath apartment. The apartment has hardwood floors, updated kitchen washer and dryer (currently leased - ask LA for details). Opportunity for a live work scenario or additional income. Call Listing Agent for details.