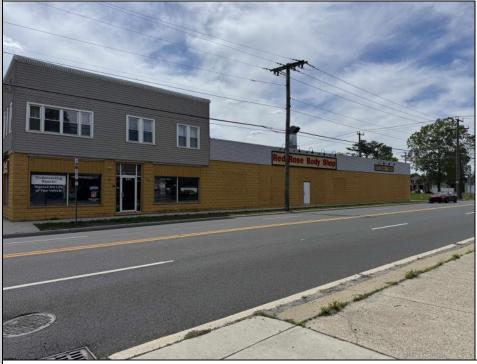

## 220 White Horse Egg Harbor City, NJ 08215

Asking \$849,000.00

## COMMENTS

FOR SALE - REAL ESTATE / BUILDING ONLY. Prime White Horse Pike (Rt. 30 / Highway). Property runs block to block Washington to 2nd Terrace with 150 feet of frontage. Zoned H-C which allows for many commercial uses. Former auto body shop with an Aquadraft bake spray (paint) booth. Fully renovated 1,200+/- sf office/showroom with many windows and restroom. 2 usable drive-in doors from rear lot. Off street parking. Fenced lot for 11 plus vehicles with additional non-fenced parking (lot is paved). Excellent signage and visibility. 2nd floor has a large 3 bedroom, 1 bath apartment. The apartment has hardwood floors, updated kitchen washer and dryer (currently leased - ask LA for details). Opportunity for a live work scenario or additional income. Call Listing Agent for details.