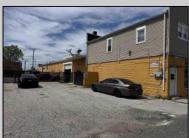

## COMMENTS

FOR SALE - REAL ESTATE / BUILDING ONLY. Prime White Horse Pike (Rt. 30 / Highway). Property runs block to block Washington to 2nd Terrace with 150 feet of frontage. Zoned H-C which allows for many commercial uses. Former auto body shop with an Aquadraft bake spray (paint) booth. Fully renovated 1,200+/- sf office/showroom with many windows and restroom. 2 usable drive-in doors from rear lot. Off street parking. Fenced lot for 11 plus vehicles with additional non-fenced parking (lot is paved). Excellent signage and visibility. 2nd floor has a large 3 bedroom, 1 bath apartment. The apartment has hardwood floors, updated kitchen washer and dryer (currently leased - ask LA for details). Opportunity for a live work scenario or additional income. Call Listing Agent for details.

PROPERTY DETAILS

Exterior Block Masonry Vinyl ParkingGarage 11 or More Spaces

Ask for John Clarke Berger Realty Inc 3160 Asbury Avenue, Ocean City Call: 609-399-0076 Email to: jwc@bergerrealty.com