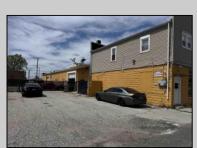

## **COMMENTS**

FOR SALE - REAL ESTATE / BUILDING ONLY. Prime White Horse Pike (Rt. 30 / Highway). Property runs block to block Washington to 2nd Terrace with 150 feet of frontage. Zoned H-C which allows for many commercial uses. Former auto body shop with an Aquadraft bake spray (paint) booth. Fully renovated 1,200+/- sf office/showroom with many windows and restroom. 2 usable drive-in doors from rear lot. Off street parking. Fenced lot for 11 plus vehicles with additional non-fenced parking (lot is paved). Excellent signage and visibility. 2nd floor has a large 3 bedroom, 1 bath apartment. The apartment has hardwood floors, updated kitchen washer and dryer (currently leased - ask LA for details). Opportunity for a live work scenario or additional income. Call Listing Agent for details.

## **PROPERTY DETAILS**

Exterior ParkingGarage
Block 11 or More Spaces

Masonry Vinyl

Ask for John Sweeney Berger Realty Inc 3160 Asbury Avenue, Ocean City Call: 609-399-0076

Email to: jjs@bergerrealty.com