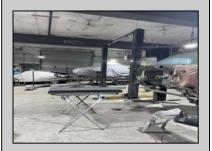

## **COMMENTS**

FOR SALE - REAL ESTATE / BUILDING ONLY. Prime White Horse Pike (Rt. 30 / Highway). Property runs block to block Washington to 2nd Terrace with 150 feet of frontage. Zoned H-C which allows for many commercial uses. Former auto body shop with an Aquadraft bake spray (paint) booth. Fully renovated 1,200+/- sf office/showroom with many windows and restroom. 2 usable drive-in doors from rear lot. Off street parking. Fenced lot for 11 plus vehicles with additional non-fenced parking (lot is paved). Excellent signage and visibility. 2nd floor has a large 3 bedroom, 1 bath apartment. The apartment has hardwood floors, updated kitchen washer and dryer (currently leased - ask LA for details). Opportunity for a live work scenario or additional income. Call Listing Agent for details.