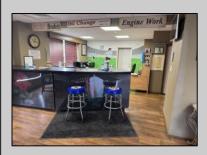

## **COMMENTS**

FOR SALE - REAL ESTATE / BUILDING ONLY. Prime White Horse Pike (Rt. 30 / Highway). Property runs block to block Washington to 2nd Terrace with 150 feet of frontage. Zoned H-C which allows for many commercial uses. Former auto body shop with an Aquadraft bake spray (paint) booth. Fully renovated 1,200+/- sf office/showroom with many windows and restroom. 2 usable drive-in doors from rear lot. Off street parking. Fenced lot for 11 plus vehicles with additional non-fenced parking (lot is paved). Excellent signage and visibility. 2nd floor has a large 3 bedroom, 1 bath apartment. The apartment has hardwood floors, updated kitchen washer and dryer (currently leased - ask LA for details). Opportunity for a live work scenario or additional income. Call Listing Agent for details.