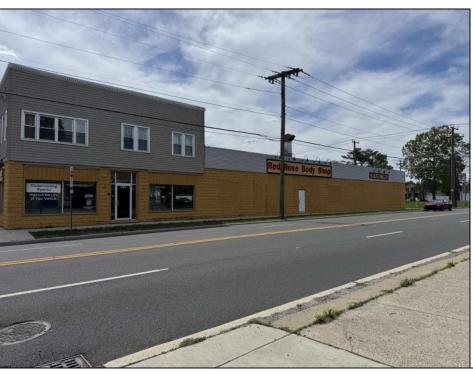

Berger Realty, Inc. 3160 Asbury Avenue Ocean City, NJ 08226 1-877-237-4371 / 609-399-0076 info@bergerrealty.com

info@bergerrealt

220 White Horse Egg Harbor City, NJ 08215

Asking \$849,000.00

## **COMMENTS**

FOR SALE - REAL ESTATE / BUILDING ONLY. Prime White Horse Pike (Rt. 30 / Highway). Property runs block to block Washington to 2nd Terrace with 150 feet of frontage. Zoned H-C which allows for many commercial uses. Former auto body shop with an Aquadraft bake spray (paint) booth. Fully renovated 1,200+/- sf office/showroom with many windows and restroom. 2 usable drive-in doors from rear lot. Off street parking. Fenced lot for 11 plus vehicles with additional non-fenced parking (lot is paved). Excellent signage and visibility. 2nd floor has a large 3 bedroom, 1 bath apartment. The apartment has hardwood floors, updated kitchen washer and dryer (currently leased - ask LA for details). Opportunity for a live work scenario or additional income. Call Listing Agent for details.

## **PROPERTY DETAILS**

ParkingGarage Exterior Block 11 or More Spaces

Masonry Vinyl

Ask for James Gray Haenn Berger Realty Inc 3160 Asbury Avenue, Ocean City Call: 609-399-0076

Email to: jgh@bergerrealty.com