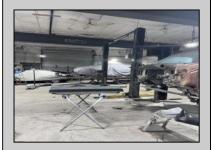

## **COMMENTS**

FOR SALE - REAL ESTATE / BUILDING ONLY. Prime White Horse Pike (Rt. 30 / Highway). Property runs block to block Washington to 2nd Terrace with 150 feet of frontage. Zoned H-C which allows for many commercial uses. Former auto body shop with an Aquadraft bake spray (paint) booth. Fully renovated 1,200+/- sf office/showroom with many windows and restroom. 2 usable drive-in doors from rear lot. Off street parking. Fenced lot for 11 plus vehicles with additional non-fenced parking (lot is paved). Excellent signage and visibility. 2nd floor has a large 3 bedroom, 1 bath apartment. The apartment has hardwood floors, updated kitchen washer and dryer (currently leased - ask LA for details). Opportunity for a live work scenario or additional income. Call Listing Agent for details.