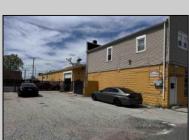

## **COMMENTS**

FOR SALE - REAL ESTATE / BUILDING ONLY. Prime White Horse Pike (Rt. 30 / Highway). Property runs block to block Washington to 2nd Terrace with 150 feet of frontage. Zoned H-C which allows for many commercial uses. Former auto body shop with an Aquadraft bake spray (paint) booth. Fully renovated 1,200+/- sf office/showroom with many windows and restroom. 2 usable drive-in doors from rear lot. Off street parking. Fenced lot for 11 plus vehicles with additional non-fenced parking (lot is paved). Excellent signage and visibility. 2nd floor has a large 3 bedroom, 1 bath apartment. The apartment has hardwood floors, updated kitchen washer and dryer (currently leased - ask LA for details). Opportunity for a live work scenario or additional income. Call Listing Agent for details.

## **PROPERTY DETAILS**

ParkingGarage Exterior Block 11 or More Spaces

Masonry Vinyl

Ask for James Gray Haenn Berger Realty Inc 3160 Asbury Avenue, Ocean City Call: 609-399-0076

Email to: jgh@bergerrealty.com