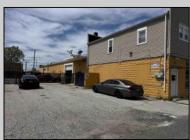

## COMMENTS

FOR SALE - REAL ESTATE / BUILDING ONLY. Prime White Horse Pike (Rt. 30 / Highway). Property runs block to block Washington to 2nd Terrace with 150 feet of frontage. Zoned H-C which allows for many commercial uses. Former auto body shop with an Aquadraft bake spray (paint) booth. Fully renovated 1,200+/- sf office/showroom with many windows and restroom. 2 usable drive-in doors from rear lot. Off street parking. Fenced lot for 11 plus vehicles with additional non-fenced parking (lot is paved). Excellent signage and visibility. 2nd floor has a large 3 bedroom, 1 bath apartment. The apartment has hardwood floors, updated kitchen washer and dryer (currently leased - ask LA for details). Opportunity for a live work scenario or additional income. Call Listing Agent for details.