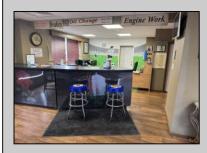

## COMMENTS

FOR SALE - REAL ESTATE / BUILDING ONLY. Prime White Horse Pike (Rt. 30 / Highway). Property runs block to block Washington to 2nd Terrace with 150 feet of frontage. Zoned H-C which allows for many commercial uses. Former auto body shop with an Aquadraft bake spray (paint) booth. Fully renovated 1,200+/- sf office/showroom with many windows and restroom. 2 usable drive-in doors from rear lot. Off street parking. Fenced lot for 11 plus vehicles with additional non-fenced parking (lot is paved). Excellent signage and visibility. 2nd floor has a large 3 bedroom, 1 bath apartment. The apartment has hardwood floors, updated kitchen washer and dryer (currently leased - ask LA for details). Opportunity for a live work scenario or additional income. Call Listing Agent for details.