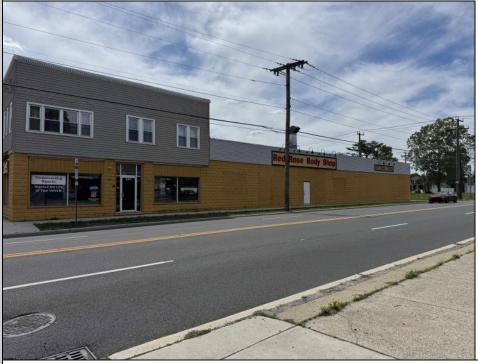

## 220 White Horse Egg Harbor City, NJ 08215

Asking \$849,000.00

## COMMENTS

FOR SALE - REAL ESTATE / BUILDING ONLY. Prime White Horse Pike (Rt. 30 / Highway). Property runs block to block Washington to 2nd Terrace with 150 feet of frontage. Zoned H-C which allows for many commercial uses. Former auto body shop with an Aquadraft bake spray (paint) booth. Fully renovated 1,200+/- sf office/showroom with many windows and restroom. 2 usable drive-in doors from rear lot. Off street parking. Fenced lot for 11 plus vehicles with additional non-fenced parking (lot is paved). Excellent signage and visibility. 2nd floor has a large 3 bedroom, 1 bath apartment. The apartment has hardwood floors, updated kitchen washer and dryer (currently leased - ask LA for details). Opportunity for a live work scenario or additional income. Call Listing Agent for details.

PROPERTY DETAILS

Exterior Block Masonry Vinyl ParkingGarage 11 or More Spaces

Ask for George Cash Berger Realty Inc 3160 Asbury Avenue, Ocean City Call: 609-399-0076 Email to: gbc@bergerrealty.com