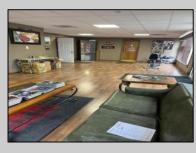

## COMMENTS

FOR SALE - REAL ESTATE / BUILDING ONLY. Prime White Horse Pike (Rt. 30 / Highway). Property runs block to block Washington to 2nd Terrace with 150 feet of frontage. Zoned H-C which allows for many commercial uses. Former auto body shop with an Aquadraft bake spray (paint) booth. Fully renovated 1,200+/- sf office/showroom with many windows and restroom. 2 usable drive-in doors from rear lot. Off street parking. Fenced lot for 11 plus vehicles with additional non-fenced parking (lot is paved). Excellent signage and visibility. 2nd floor has a large 3 bedroom, 1 bath apartment. The apartment has hardwood floors, updated kitchen washer and dryer (currently leased - ask LA for details). Opportunity for a live work scenario or additional income. Call Listing Agent for details.