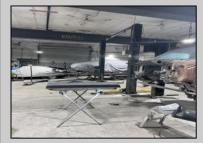

## COMMENTS

FOR SALE - REAL ESTATE / BUILDING ONLY. Prime White Horse Pike (Rt. 30 / Highway). Property runs block to block Washington to 2nd Terrace with 150 feet of frontage. Zoned H-C which allows for many commercial uses. Former auto body shop with an Aquadraft bake spray (paint) booth. Fully renovated 1,200+/- sf office/showroom with many windows and restroom. 2 usable drive-in doors from rear lot. Off street parking. Fenced lot for 11 plus vehicles with additional non-fenced parking (lot is paved). Excellent signage and visibility. 2nd floor has a large 3 bedroom, 1 bath apartment. The apartment has hardwood floors, updated kitchen washer and dryer (currently leased - ask LA for details). Opportunity for a live work scenario or additional income. Call Listing Agent for details.