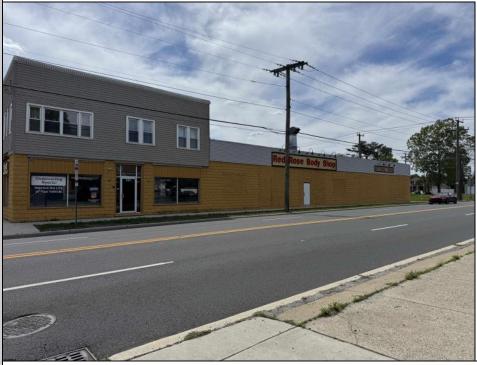

## 220 White Horse Egg Harbor City, NJ 08215

Asking \$849,000.00

## COMMENTS

FOR SALE - REAL ESTATE / BUILDING ONLY. Prime White Horse Pike (Rt. 30 / Highway). Property runs block to block Washington to 2nd Terrace with 150 feet of frontage. Zoned H-C which allows for many commercial uses. Former auto body shop with an Aquadraft bake spray (paint) booth. Fully renovated 1,200+/- sf office/showroom with many windows and restroom. 2 usable drive-in doors from rear lot. Off street parking. Fenced lot for 11 plus vehicles with additional non-fenced parking (lot is paved). Excellent signage and visibility. 2nd floor has a large 3 bedroom, 1 bath apartment. The apartment has hardwood floors, updated kitchen washer and dryer (currently leased - ask LA for details). Opportunity for a live work scenario or additional income. Call Listing Agent for details.