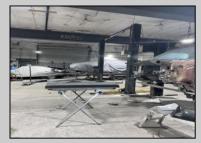

## COMMENTS

FOR SALE - REAL ESTATE / BUILDING ONLY. Prime White Horse Pike (Rt. 30 / Highway). Property runs block to block Washington to 2nd Terrace with 150 feet of frontage. Zoned H-C which allows for many commercial uses. Former auto body shop with an Aquadraft bake spray (paint) booth. Fully renovated 1,200+/- sf office/showroom with many windows and restroom. 2 usable drive-in doors from rear lot. Off street parking. Fenced lot for 11 plus vehicles with additional non-fenced parking (lot is paved). Excellent signage and visibility. 2nd floor has a large 3 bedroom, 1 bath apartment. The apartment has hardwood floors, updated kitchen washer and dryer (currently leased - ask LA for details). Opportunity for a live work scenario or additional income. Call Listing Agent for details.