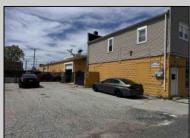

## COMMENTS

FOR SALE - REAL ESTATE / BUILDING ONLY. Prime White Horse Pike (Rt. 30 / Highway). Property runs block to block Washington to 2nd Terrace with 150 feet of frontage. Zoned H-C which allows for many commercial uses. Former auto body shop with an Aquadraft bake spray (paint) booth. Fully renovated 1,200+/- sf office/showroom with many windows and restroom. 2 usable drive-in doors from rear lot. Off street parking. Fenced lot for 11 plus vehicles with additional non-fenced parking (lot is paved). Excellent signage and visibility. 2nd floor has a large 3 bedroom, 1 bath apartment. The apartment has hardwood floors, updated kitchen washer and dryer (currently leased - ask LA for details). Opportunity for a live work scenario or additional income. Call Listing Agent for details.

PROPERTY DETAILS

Exterior Block Masonry Vinyl ParkingGarage 11 or More Spaces

Ask for Frank Shoemaker Berger Realty Inc 3160 Asbury Avenue, Ocean City Call: 609-399-0076 Email to: fcs@bergerrealty.com