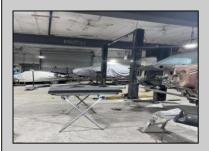

## **COMMENTS**

FOR SALE - REAL ESTATE / BUILDING ONLY. Prime White Horse Pike (Rt. 30 / Highway). Property runs block to block Washington to 2nd Terrace with 150 feet of frontage. Zoned H-C which allows for many commercial uses. Former auto body shop with an Aquadraft bake spray (paint) booth. Fully renovated 1,200+/- sf office/showroom with many windows and restroom. 2 usable drive-in doors from rear lot. Off street parking. Fenced lot for 11 plus vehicles with additional non-fenced parking (lot is paved). Excellent signage and visibility. 2nd floor has a large 3 bedroom, 1 bath apartment. The apartment has hardwood floors, updated kitchen washer and dryer (currently leased - ask LA for details). Opportunity for a live work scenario or additional income. Call Listing Agent for details.