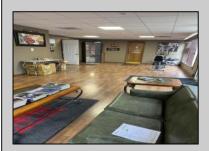

## **COMMENTS**

FOR SALE - REAL ESTATE / BUILDING ONLY. Prime White Horse Pike (Rt. 30 / Highway). Property runs block to block Washington to 2nd Terrace with 150 feet of frontage. Zoned H-C which allows for many commercial uses. Former auto body shop with an Aquadraft bake spray (paint) booth. Fully renovated 1,200+/- sf office/showroom with many windows and restroom. 2 usable drive-in doors from rear lot. Off street parking. Fenced lot for 11 plus vehicles with additional non-fenced parking (lot is paved). Excellent signage and visibility. 2nd floor has a large 3 bedroom, 1 bath apartment. The apartment has hardwood floors, updated kitchen washer and dryer (currently leased - ask LA for details). Opportunity for a live work scenario or additional income. Call Listing Agent for details.