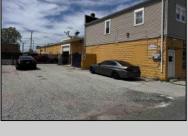

## **COMMENTS**

FOR SALE - REAL ESTATE / BUILDING ONLY. Prime White Horse Pike (Rt. 30 / Highway). Property runs block to block Washington to 2nd Terrace with 150 feet of frontage. Zoned H-C which allows for many commercial uses. Former auto body shop with an Aquadraft bake spray (paint) booth. Fully renovated 1,200+/- sf office/showroom with many windows and restroom. 2 usable drive-in doors from rear lot. Off street parking. Fenced lot for 11 plus vehicles with additional non-fenced parking (lot is paved). Excellent signage and visibility. 2nd floor has a large 3 bedroom, 1 bath apartment. The apartment has hardwood floors, updated kitchen washer and dryer (currently leased - ask LA for details). Opportunity for a live work scenario or additional income. Call Listing Agent for details.

## **PROPERTY DETAILS**

Exterior ParkingGarage
Block 11 or More Spaces

Masonry Vinyl

Ask for Evelyn "Evie" Schweibinz Berger Realty Inc 3160 Asbury Avenue, Ocean City Call: 609-399-0076 Email to: ems@bergerrealty.com