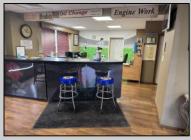

## **COMMENTS**

FOR SALE - REAL ESTATE / BUILDING ONLY. Prime White Horse Pike (Rt. 30 / Highway). Property runs block to block Washington to 2nd Terrace with 150 feet of frontage. Zoned H-C which allows for many commercial uses. Former auto body shop with an Aquadraft bake spray (paint) booth. Fully renovated 1,200+/- sf office/showroom with many windows and restroom. 2 usable drive-in doors from rear lot. Off street parking. Fenced lot for 11 plus vehicles with additional non-fenced parking (lot is paved). Excellent signage and visibility. 2nd floor has a large 3 bedroom, 1 bath apartment. The apartment has hardwood floors, updated kitchen washer and dryer (currently leased - ask LA for details). Opportunity for a live work scenario or additional income. Call Listing Agent for details.