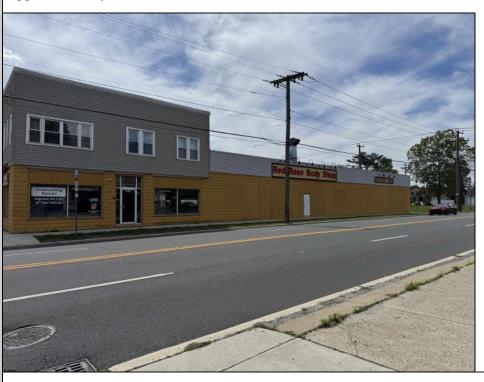

## **COMMENTS**

FOR SALE - REAL ESTATE / BUILDING ONLY. Prime White Horse Pike (Rt. 30 / Highway). Property runs block to block Washington to 2nd Terrace with 150 feet of frontage. Zoned H-C which allows for many commercial uses. Former auto body shop with an Aquadraft bake spray (paint) booth. Fully renovated 1,200+/- sf office/showroom with many windows and restroom. 2 usable drive-in doors from rear lot. Off street parking. Fenced lot for 11 plus vehicles with additional non-fenced parking (lot is paved). Excellent signage and visibility. 2nd floor has a large 3 bedroom, 1 bath apartment. The apartment has hardwood floors, updated kitchen washer and dryer (currently leased - ask LA for details). Opportunity for a live work scenario or additional income. Call Listing Agent for details.

## **PROPERTY DETAILS**

Exterior ParkingGarage
Block 11 or More Spaces

Masonry Vinyl

Ask for Evelyn "Evie" Schweibinz Berger Realty Inc 3160 Asbury Avenue, Ocean City Call: 609-399-0076 Email to: ems@bergerrealty.com