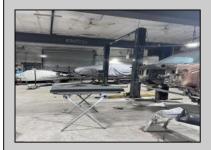

## **COMMENTS**

FOR SALE - REAL ESTATE / BUILDING ONLY. Prime White Horse Pike (Rt. 30 / Highway). Property runs block to block Washington to 2nd Terrace with 150 feet of frontage. Zoned H-C which allows for many commercial uses. Former auto body shop with an Aquadraft bake spray (paint) booth. Fully renovated 1,200+/- sf office/showroom with many windows and restroom. 2 usable drive-in doors from rear lot. Off street parking. Fenced lot for 11 plus vehicles with additional non-fenced parking (lot is paved). Excellent signage and visibility. 2nd floor has a large 3 bedroom, 1 bath apartment. The apartment has hardwood floors, updated kitchen washer and dryer (currently leased - ask LA for details). Opportunity for a live work scenario or additional income. Call Listing Agent for details.