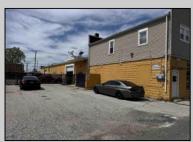

## **COMMENTS**

FOR SALE - REAL ESTATE / BUILDING ONLY. Prime White Horse Pike (Rt. 30 / Highway). Property runs block to block Washington to 2nd Terrace with 150 feet of frontage. Zoned H-C which allows for many commercial uses. Former auto body shop with an Aquadraft bake spray (paint) booth. Fully renovated 1,200+/- sf office/showroom with many windows and restroom. 2 usable drive-in doors from rear lot. Off street parking. Fenced lot for 11 plus vehicles with additional non-fenced parking (lot is paved). Excellent signage and visibility. 2nd floor has a large 3 bedroom, 1 bath apartment. The apartment has hardwood floors, updated kitchen washer and dryer (currently leased - ask LA for details). Opportunity for a live work scenario or additional income. Call Listing Agent for details.

## **PROPERTY DETAILS**

Exterior ParkingGarage
Block 11 or More Spaces
Masonry

Masonry Vinyl

> Ask for Donna M. Drohan Berger Realty Inc 1330 Bay Avenue, Ocean City

Call: 609-391-1330

Email to: dmd@bergerrealty.com