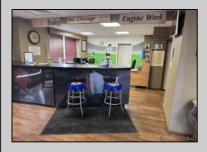

## **COMMENTS**

FOR SALE - REAL ESTATE / BUILDING ONLY. Prime White Horse Pike (Rt. 30 / Highway). Property runs block to block Washington to 2nd Terrace with 150 feet of frontage. Zoned H-C which allows for many commercial uses. Former auto body shop with an Aquadraft bake spray (paint) booth. Fully renovated 1,200+/- sf office/showroom with many windows and restroom. 2 usable drive-in doors from rear lot. Off street parking. Fenced lot for 11 plus vehicles with additional non-fenced parking (lot is paved). Excellent signage and visibility. 2nd floor has a large 3 bedroom, 1 bath apartment. The apartment has hardwood floors, updated kitchen washer and dryer (currently leased - ask LA for details). Opportunity for a live work scenario or additional income. Call Listing Agent for details.