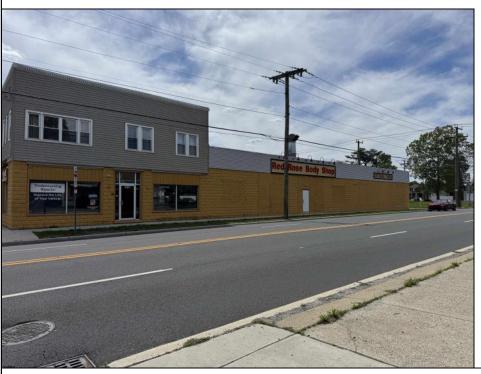

Berger Realty, Inc 1330 Bay Avenue Ocean City, NJ 08226 609-391-1330/609-391-1300 info@bergerrealty.com

220 White Horse Egg Harbor City, NJ 08215

Asking \$849,000.00

## **COMMENTS**

FOR SALE - REAL ESTATE / BUILDING ONLY. Prime White Horse Pike (Rt. 30 / Highway). Property runs block to block Washington to 2nd Terrace with 150 feet of frontage. Zoned H-C which allows for many commercial uses. Former auto body shop with an Aquadraft bake spray (paint) booth. Fully renovated 1,200+/- sf office/showroom with many windows and restroom. 2 usable drive-in doors from rear lot. Off street parking. Fenced lot for 11 plus vehicles with additional non-fenced parking (lot is paved). Excellent signage and visibility. 2nd floor has a large 3 bedroom, 1 bath apartment. The apartment has hardwood floors, updated kitchen washer and dryer (currently leased - ask LA for details). Opportunity for a live work scenario or additional income. Call Listing Agent for details.