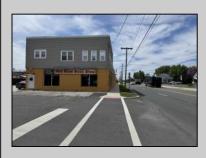

## 220 White Horse Egg Harbor City, NJ 08215

Asking \$849,000.00

## COMMENTS

FOR SALE - REAL ESTATE / BUILDING ONLY. Prime White Horse Pike (Rt. 30 / Highway). Property runs block to block Washington to 2nd Terrace with 150 feet of frontage. Zoned H-C which allows for many commercial uses. Former auto body shop with an Aquadraft bake spray (paint) booth. Fully renovated 1,200+/- sf office/showroom with many windows and restroom. 2 usable drive-in doors from rear lot. Off street parking. Fenced lot for 11 plus vehicles with additional non-fenced parking (lot is paved). Excellent signage and visibility. 2nd floor has a large 3 bedroom, 1 bath apartment. The apartment has hardwood floors, updated kitchen washer and dryer (currently leased - ask LA for details). Opportunity for a live work scenario or additional income. Call Listing Agent for details.