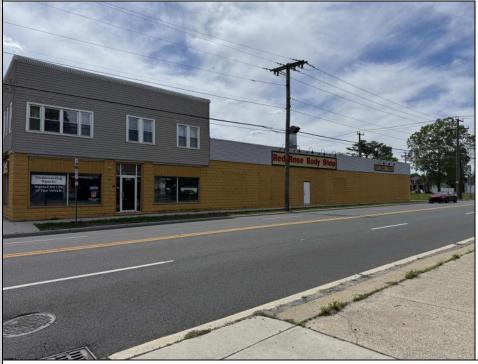

## 220 White Horse Egg Harbor City, NJ 08215

Asking \$849,000.00

## COMMENTS

FOR SALE - REAL ESTATE / BUILDING ONLY. Prime White Horse Pike (Rt. 30 / Highway). Property runs block to block Washington to 2nd Terrace with 150 feet of frontage. Zoned H-C which allows for many commercial uses. Former auto body shop with an Aquadraft bake spray (paint) booth. Fully renovated 1,200+/- sf office/showroom with many windows and restroom. 2 usable drive-in doors from rear lot. Off street parking. Fenced lot for 11 plus vehicles with additional non-fenced parking (lot is paved). Excellent signage and visibility. 2nd floor has a large 3 bedroom, 1 bath apartment. The apartment has hardwood floors, updated kitchen washer and dryer (currently leased - ask LA for details). Opportunity for a live work scenario or additional income. Call Listing Agent for details.