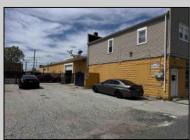

## COMMENTS

FOR SALE - REAL ESTATE / BUILDING ONLY. Prime White Horse Pike (Rt. 30 / Highway). Property runs block to block Washington to 2nd Terrace with 150 feet of frontage. Zoned H-C which allows for many commercial uses. Former auto body shop with an Aquadraft bake spray (paint) booth. Fully renovated 1,200+/- sf office/showroom with many windows and restroom. 2 usable drive-in doors from rear lot. Off street parking. Fenced lot for 11 plus vehicles with additional non-fenced parking (lot is paved). Excellent signage and visibility. 2nd floor has a large 3 bedroom, 1 bath apartment. The apartment has hardwood floors, updated kitchen washer and dryer (currently leased - ask LA for details). Opportunity for a live work scenario or additional income. Call Listing Agent for details.

PROPERTY DETAILS

Exterior Block Masonry Vinyl ParkingGarage 11 or More Spaces

Ask for Donna Brown Berger Realty Inc 3160 Asbury Avenue, Ocean City Call: 609-399-0076 Email to: dmb@bergerrealty.com