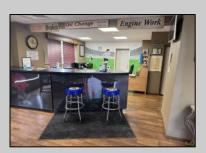

## **COMMENTS**

FOR SALE - REAL ESTATE / BUILDING ONLY. Prime White Horse Pike (Rt. 30 / Highway). Property runs block to block Washington to 2nd Terrace with 150 feet of frontage. Zoned H-C which allows for many commercial uses. Former auto body shop with an Aquadraft bake spray (paint) booth. Fully renovated 1,200+/- sf office/showroom with many windows and restroom. 2 usable drive-in doors from rear lot. Off street parking. Fenced lot for 11 plus vehicles with additional non-fenced parking (lot is paved). Excellent signage and visibility. 2nd floor has a large 3 bedroom, 1 bath apartment. The apartment has hardwood floors, updated kitchen washer and dryer (currently leased - ask LA for details). Opportunity for a live work scenario or additional income. Call Listing Agent for details.