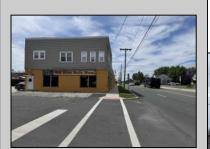

## **COMMENTS**

FOR SALE - REAL ESTATE / BUILDING ONLY. Prime White Horse Pike (Rt. 30 / Highway). Property runs block to block Washington to 2nd Terrace with 150 feet of frontage. Zoned H-C which allows for many commercial uses. Former auto body shop with an Aquadraft bake spray (paint) booth. Fully renovated 1,200+/- sf office/showroom with many windows and restroom. 2 usable drive-in doors from rear lot. Off street parking. Fenced lot for 11 plus vehicles with additional non-fenced parking (lot is paved). Excellent signage and visibility. 2nd floor has a large 3 bedroom, 1 bath apartment. The apartment has hardwood floors, updated kitchen washer and dryer (currently leased - ask LA for details). Opportunity for a live work scenario or additional income. Call Listing Agent for details.