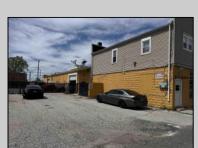

## **COMMENTS**

FOR SALE - REAL ESTATE / BUILDING ONLY. Prime White Horse Pike (Rt. 30 / Highway). Property runs block to block Washington to 2nd Terrace with 150 feet of frontage. Zoned H-C which allows for many commercial uses. Former auto body shop with an Aquadraft bake spray (paint) booth. Fully renovated 1,200+/- sf office/showroom with many windows and restroom. 2 usable drive-in doors from rear lot. Off street parking. Fenced lot for 11 plus vehicles with additional non-fenced parking (lot is paved). Excellent signage and visibility. 2nd floor has a large 3 bedroom, 1 bath apartment. The apartment has hardwood floors, updated kitchen washer and dryer (currently leased - ask LA for details). Opportunity for a live work scenario or additional income. Call Listing Agent for details.

## **PROPERTY DETAILS**

Exterior ParkingGarage
Block 11 or More Spaces
Masonry

Mason Vinyl

Ask for Denise Kelley Berger Realty Inc 3160 Asbury Avenue, Ocean City Call: 609-399-0076

Email to: dlk@bergerrealty.com