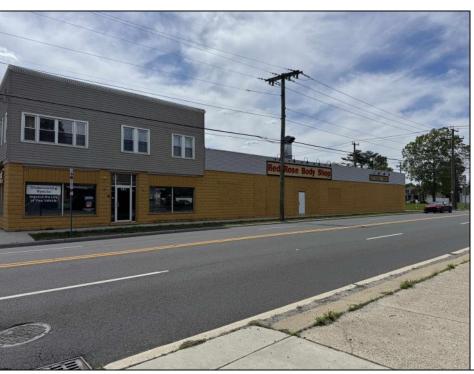

Berger Realty, Inc. 3160 Asbury Avenue Ocean City, NJ 08226 1-877-237-4371 / 609-399-0076 ☑ info@bergerrealty.com

220 White Horse Egg Harbor City, NJ 08215

Asking \$849,000.00

## **COMMENTS**

FOR SALE - REAL ESTATE / BUILDING ONLY. Prime White Horse Pike (Rt. 30 / Highway). Property runs block to block Washington to 2nd Terrace with 150 feet of frontage. Zoned H-C which allows for many commercial uses. Former auto body shop with an Aquadraft bake spray (paint) booth. Fully renovated 1,200+/- sf office/showroom with many windows and restroom. 2 usable drive-in doors from rear lot. Off street parking. Fenced lot for 11 plus vehicles with additional non-fenced parking (lot is paved). Excellent signage and visibility. 2nd floor has a large 3 bedroom, 1 bath apartment. The apartment has hardwood floors, updated kitchen washer and dryer (currently leased - ask LA for details). Opportunity for a live work scenario or additional income. Call Listing Agent for details.