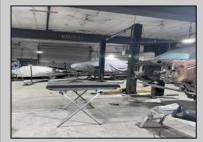

## COMMENTS

FOR SALE - REAL ESTATE / BUILDING ONLY. Prime White Horse Pike (Rt. 30 / Highway). Property runs block to block Washington to 2nd Terrace with 150 feet of frontage. Zoned H-C which allows for many commercial uses. Former auto body shop with an Aquadraft bake spray (paint) booth. Fully renovated 1,200+/- sf office/showroom with many windows and restroom. 2 usable drive-in doors from rear lot. Off street parking. Fenced lot for 11 plus vehicles with additional non-fenced parking (lot is paved). Excellent signage and visibility. 2nd floor has a large 3 bedroom, 1 bath apartment. The apartment has hardwood floors, updated kitchen washer and dryer (currently leased - ask LA for details). Opportunity for a live work scenario or additional income. Call Listing Agent for details.