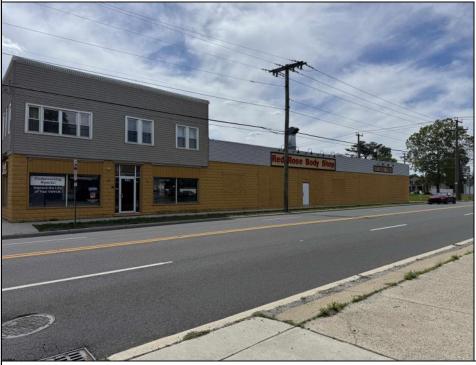

Berger Realty, Inc 1330 Bay Avenue Ocean City, NJ 08226 609-391-1330/609-391-1300 info@bergerrealty.com

220 White Horse Egg Harbor City, NJ 08215

Asking \$849,000.00

## COMMENTS

FOR SALE - REAL ESTATE / BUILDING ONLY. Prime White Horse Pike (Rt. 30 / Highway). Property runs block to block Washington to 2nd Terrace with 150 feet of frontage. Zoned H-C which allows for many commercial uses. Former auto body shop with an Aquadraft bake spray (paint) booth. Fully renovated 1,200+/- sf office/showroom with many windows and restroom. 2 usable drive-in doors from rear lot. Off street parking. Fenced lot for 11 plus vehicles with additional non-fenced parking (lot is paved). Excellent signage and visibility. 2nd floor has a large 3 bedroom, 1 bath apartment. The apartment has hardwood floors, updated kitchen washer and dryer (currently leased - ask LA for details). Opportunity for a live work scenario or additional income. Call Listing Agent for details.