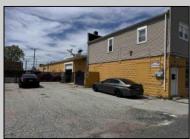

## COMMENTS

FOR SALE - REAL ESTATE / BUILDING ONLY. Prime White Horse Pike (Rt. 30 / Highway). Property runs block to block Washington to 2nd Terrace with 150 feet of frontage. Zoned H-C which allows for many commercial uses. Former auto body shop with an Aquadraft bake spray (paint) booth. Fully renovated 1,200+/- sf office/showroom with many windows and restroom. 2 usable drive-in doors from rear lot. Off street parking. Fenced lot for 11 plus vehicles with additional non-fenced parking (lot is paved). Excellent signage and visibility. 2nd floor has a large 3 bedroom, 1 bath apartment. The apartment has hardwood floors, updated kitchen washer and dryer (currently leased - ask LA for details). Opportunity for a live work scenario or additional income. Call Listing Agent for details.

PROPERTY DETAILS

Exterior Block Masonry Vinyl ParkingGarage 11 or More Spaces

Ask for Cassidy Fletcher Berger Realty Inc 1330 Bay Avenue, Ocean City Call: 609-391-1330 Email to: crf@bergerrealty.com