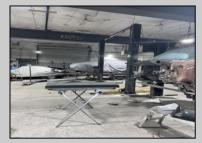

## COMMENTS

FOR SALE - REAL ESTATE / BUILDING ONLY. Prime White Horse Pike (Rt. 30 / Highway). Property runs block to block Washington to 2nd Terrace with 150 feet of frontage. Zoned H-C which allows for many commercial uses. Former auto body shop with an Aquadraft bake spray (paint) booth. Fully renovated 1,200+/- sf office/showroom with many windows and restroom. 2 usable drive-in doors from rear lot. Off street parking. Fenced lot for 11 plus vehicles with additional non-fenced parking (lot is paved). Excellent signage and visibility. 2nd floor has a large 3 bedroom, 1 bath apartment. The apartment has hardwood floors, updated kitchen washer and dryer (currently leased - ask LA for details). Opportunity for a live work scenario or additional income. Call Listing Agent for details.