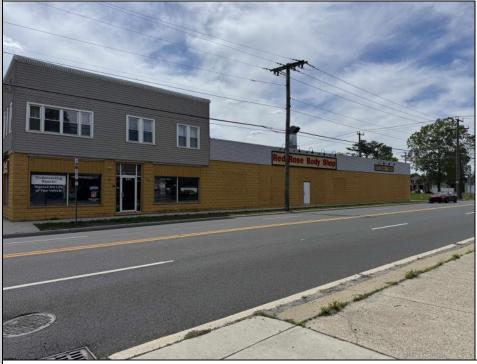

Berger Realty, Inc 1330 Bay Avenue Ocean City, NJ 08226 609-391-1330/609-391-1300 info@bergerrealty.com

220 White Horse Egg Harbor City, NJ 08215

Asking \$849,000.00

## COMMENTS

FOR SALE - REAL ESTATE / BUILDING ONLY. Prime White Horse Pike (Rt. 30 / Highway). Property runs block to block Washington to 2nd Terrace with 150 feet of frontage. Zoned H-C which allows for many commercial uses. Former auto body shop with an Aquadraft bake spray (paint) booth. Fully renovated 1,200+/- sf office/showroom with many windows and restroom. 2 usable drive-in doors from rear lot. Off street parking. Fenced lot for 11 plus vehicles with additional non-fenced parking (lot is paved). Excellent signage and visibility. 2nd floor has a large 3 bedroom, 1 bath apartment. The apartment has hardwood floors, updated kitchen washer and dryer (currently leased - ask LA for details). Opportunity for a live work scenario or additional income. Call Listing Agent for details.

PROPERTY DETAILS

Exterior Block Masonry Vinyl ParkingGarage 11 or More Spaces

Ask for Carol Cawley Berger Realty Inc 1330 Bay Avenue, Ocean City Call: 609-391-1330 Email to: clc@bergerrealty.com