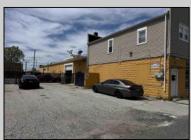

## COMMENTS

FOR SALE - REAL ESTATE / BUILDING ONLY. Prime White Horse Pike (Rt. 30 / Highway). Property runs block to block Washington to 2nd Terrace with 150 feet of frontage. Zoned H-C which allows for many commercial uses. Former auto body shop with an Aquadraft bake spray (paint) booth. Fully renovated 1,200+/- sf office/showroom with many windows and restroom. 2 usable drive-in doors from rear lot. Off street parking. Fenced lot for 11 plus vehicles with additional non-fenced parking (lot is paved). Excellent signage and visibility. 2nd floor has a large 3 bedroom, 1 bath apartment. The apartment has hardwood floors, updated kitchen washer and dryer (currently leased - ask LA for details). Opportunity for a live work scenario or additional income. Call Listing Agent for details.

PROPERTY DETAILS

Exterior Block Masonry Vinyl ParkingGarage 11 or More Spaces

Ask for Carol Cawley Berger Realty Inc 1330 Bay Avenue, Ocean City Call: 609-391-1330 Email to: clc@bergerrealty.com