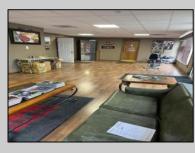

## COMMENTS

FOR SALE - REAL ESTATE / BUILDING ONLY. Prime White Horse Pike (Rt. 30 / Highway). Property runs block to block Washington to 2nd Terrace with 150 feet of frontage. Zoned H-C which allows for many commercial uses. Former auto body shop with an Aquadraft bake spray (paint) booth. Fully renovated 1,200+/- sf office/showroom with many windows and restroom. 2 usable drive-in doors from rear lot. Off street parking. Fenced lot for 11 plus vehicles with additional non-fenced parking (lot is paved). Excellent signage and visibility. 2nd floor has a large 3 bedroom, 1 bath apartment. The apartment has hardwood floors, updated kitchen washer and dryer (currently leased - ask LA for details). Opportunity for a live work scenario or additional income. Call Listing Agent for details.