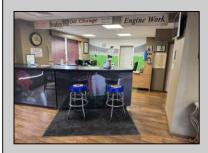

## COMMENTS

FOR SALE - REAL ESTATE / BUILDING ONLY. Prime White Horse Pike (Rt. 30 / Highway). Property runs block to block Washington to 2nd Terrace with 150 feet of frontage. Zoned H-C which allows for many commercial uses. Former auto body shop with an Aquadraft bake spray (paint) booth. Fully renovated 1,200+/- sf office/showroom with many windows and restroom. 2 usable drive-in doors from rear lot. Off street parking. Fenced lot for 11 plus vehicles with additional non-fenced parking (lot is paved). Excellent signage and visibility. 2nd floor has a large 3 bedroom, 1 bath apartment. The apartment has hardwood floors, updated kitchen washer and dryer (currently leased - ask LA for details). Opportunity for a live work scenario or additional income. Call Listing Agent for details.