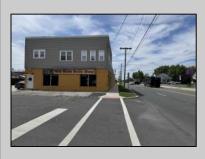

## 220 White Horse Egg Harbor City, NJ 08215

Asking \$849,000.00

## COMMENTS

FOR SALE - REAL ESTATE / BUILDING ONLY. Prime White Horse Pike (Rt. 30 / Highway). Property runs block to block Washington to 2nd Terrace with 150 feet of frontage. Zoned H-C which allows for many commercial uses. Former auto body shop with an Aquadraft bake spray (paint) booth. Fully renovated 1,200+/- sf office/showroom with many windows and restroom. 2 usable drive-in doors from rear lot. Off street parking. Fenced lot for 11 plus vehicles with additional non-fenced parking (lot is paved). Excellent signage and visibility. 2nd floor has a large 3 bedroom, 1 bath apartment. The apartment has hardwood floors, updated kitchen washer and dryer (currently leased - ask LA for details). Opportunity for a live work scenario or additional income. Call Listing Agent for details.