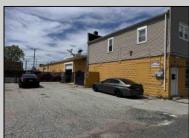

## COMMENTS

FOR SALE - REAL ESTATE / BUILDING ONLY. Prime White Horse Pike (Rt. 30 / Highway). Property runs block to block Washington to 2nd Terrace with 150 feet of frontage. Zoned H-C which allows for many commercial uses. Former auto body shop with an Aquadraft bake spray (paint) booth. Fully renovated 1,200+/- sf office/showroom with many windows and restroom. 2 usable drive-in doors from rear lot. Off street parking. Fenced lot for 11 plus vehicles with additional non-fenced parking (lot is paved). Excellent signage and visibility. 2nd floor has a large 3 bedroom, 1 bath apartment. The apartment has hardwood floors, updated kitchen washer and dryer (currently leased - ask LA for details). Opportunity for a live work scenario or additional income. Call Listing Agent for details.