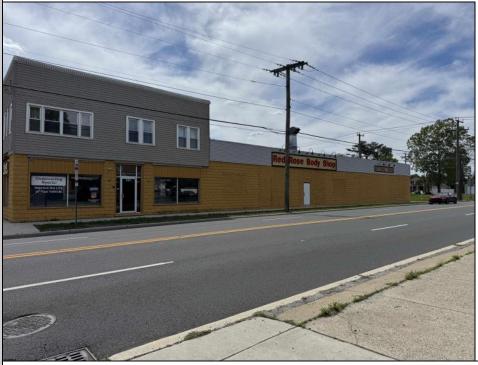

## 220 White Horse Egg Harbor City, NJ 08215

Asking \$849,000.00

## COMMENTS

FOR SALE - REAL ESTATE / BUILDING ONLY. Prime White Horse Pike (Rt. 30 / Highway). Property runs block to block Washington to 2nd Terrace with 150 feet of frontage. Zoned H-C which allows for many commercial uses. Former auto body shop with an Aquadraft bake spray (paint) booth. Fully renovated 1,200+/- sf office/showroom with many windows and restroom. 2 usable drive-in doors from rear lot. Off street parking. Fenced lot for 11 plus vehicles with additional non-fenced parking (lot is paved). Excellent signage and visibility. 2nd floor has a large 3 bedroom, 1 bath apartment. The apartment has hardwood floors, updated kitchen washer and dryer (currently leased - ask LA for details). Opportunity for a live work scenario or additional income. Call Listing Agent for details.