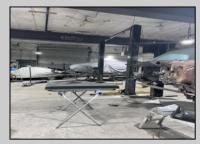

## COMMENTS

FOR SALE - REAL ESTATE / BUILDING ONLY. Prime White Horse Pike (Rt. 30 / Highway). Property runs block to block Washington to 2nd Terrace with 150 feet of frontage. Zoned H-C which allows for many commercial uses. Former auto body shop with an Aquadraft bake spray (paint) booth. Fully renovated 1,200+/- sf office/showroom with many windows and restroom. 2 usable drive-in doors from rear lot. Off street parking. Fenced lot for 11 plus vehicles with additional non-fenced parking (lot is paved). Excellent signage and visibility. 2nd floor has a large 3 bedroom, 1 bath apartment. The apartment has hardwood floors, updated kitchen washer and dryer (currently leased - ask LA for details). Opportunity for a live work scenario or additional income. Call Listing Agent for details.