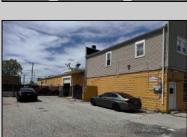

## **COMMENTS**

FOR SALE - REAL ESTATE / BUILDING ONLY. Prime White Horse Pike (Rt. 30 / Highway). Property runs block to block Washington to 2nd Terrace with 150 feet of frontage. Zoned H-C which allows for many commercial uses. Former auto body shop with an Aquadraft bake spray (paint) booth. Fully renovated 1,200+/- sf office/showroom with many windows and restroom. 2 usable drive-in doors from rear lot. Off street parking. Fenced lot for 11 plus vehicles with additional non-fenced parking (lot is paved). Excellent signage and visibility. 2nd floor has a large 3 bedroom, 1 bath apartment. The apartment has hardwood floors, updated kitchen washer and dryer (currently leased - ask LA for details). Opportunity for a live work scenario or additional income. Call Listing Agent for details.

## **PROPERTY DETAILS**

Exterior ParkingGarage
Block 11 or More Spaces
Masonry

Vinyl

Ask for Barbara Varacalli Berger Realty Inc 3160 Asbury Avenue, Ocean City Call: 609-399-0076

Email to: bav@bergerrealty.com