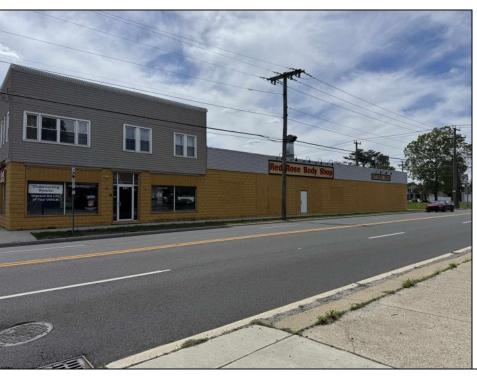

Berger Realty, Inc. 3160 Asbury Avenue Ocean City, NJ 08226 1-877-237-4371 / 609-399-0076 ☑ info@bergerrealty.com

220 White Horse Egg Harbor City, NJ 08215

Asking \$849,000.00

## **COMMENTS**

FOR SALE - REAL ESTATE / BUILDING ONLY. Prime White Horse Pike (Rt. 30 / Highway). Property runs block to block Washington to 2nd Terrace with 150 feet of frontage. Zoned H-C which allows for many commercial uses. Former auto body shop with an Aquadraft bake spray (paint) booth. Fully renovated 1,200+/- sf office/showroom with many windows and restroom. 2 usable drive-in doors from rear lot. Off street parking. Fenced lot for 11 plus vehicles with additional non-fenced parking (lot is paved). Excellent signage and visibility. 2nd floor has a large 3 bedroom, 1 bath apartment. The apartment has hardwood floors, updated kitchen washer and dryer (currently leased - ask LA for details). Opportunity for a live work scenario or additional income. Call Listing Agent for details.