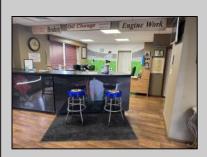

## **COMMENTS**

FOR SALE - REAL ESTATE / BUILDING ONLY. Prime White Horse Pike (Rt. 30 / Highway). Property runs block to block Washington to 2nd Terrace with 150 feet of frontage. Zoned H-C which allows for many commercial uses. Former auto body shop with an Aquadraft bake spray (paint) booth. Fully renovated 1,200+/- sf office/showroom with many windows and restroom. 2 usable drive-in doors from rear lot. Off street parking. Fenced lot for 11 plus vehicles with additional non-fenced parking (lot is paved). Excellent signage and visibility. 2nd floor has a large 3 bedroom, 1 bath apartment. The apartment has hardwood floors, updated kitchen washer and dryer (currently leased - ask LA for details). Opportunity for a live work scenario or additional income. Call Listing Agent for details.