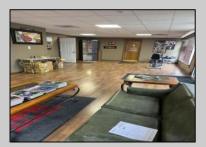

## **COMMENTS**

FOR SALE - REAL ESTATE / BUILDING ONLY. Prime White Horse Pike (Rt. 30 / Highway). Property runs block to block Washington to 2nd Terrace with 150 feet of frontage. Zoned H-C which allows for many commercial uses. Former auto body shop with an Aquadraft bake spray (paint) booth. Fully renovated 1,200+/- sf office/showroom with many windows and restroom. 2 usable drive-in doors from rear lot. Off street parking. Fenced lot for 11 plus vehicles with additional non-fenced parking (lot is paved). Excellent signage and visibility. 2nd floor has a large 3 bedroom, 1 bath apartment. The apartment has hardwood floors, updated kitchen washer and dryer (currently leased - ask LA for details). Opportunity for a live work scenario or additional income. Call Listing Agent for details.