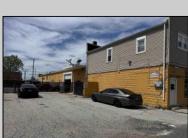

## **COMMENTS**

FOR SALE - REAL ESTATE / BUILDING ONLY. PRICE REDUCTION. Prime White Horse Pike (Rt. 30 / Highway). Property runs block to block Washington to 2nd Terrace with 150 feet of frontage. Zoned H-C which allows for many commercial uses. Former auto body shop with an Aquadraft bake spray (paint) booth. Fully renovated 1,200+/- sf office/showroom with many windows and restroom. 2 usable drive-in doors from rear lot. Off street parking. Fenced lot for 11 plus vehicles with additional non-fenced parking (lot is paved). Excellent signage and visibility. 2nd floor has a large 3 bedroom, 1 bath apartment. The apartment has hardwood floors, updated kitchen washer and dryer (currently leased - ask LA for details). Opportunity for a live work scenario or additional income. Call Listing Agent for details.