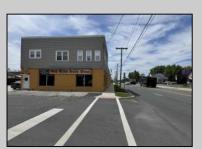

## **COMMENTS**

FOR SALE - REAL ESTATE / BUILDING ONLY. PRICE REDUCTION. Prime White Horse Pike (Rt. 30 / Highway). Property runs block to block Washington to 2nd Terrace with 150 feet of frontage. Zoned H-C which allows for many commercial uses. Former auto body shop with an Aquadraft bake spray (paint) booth. Fully renovated 1,200+/- sf office/showroom with many windows and restroom. 2 usable drive-in doors from rear lot. Off street parking. Fenced lot for 11 plus vehicles with additional non-fenced parking (lot is paved). Excellent signage and visibility. 2nd floor has a large 3 bedroom, 1 bath apartment. The apartment has hardwood floors, updated kitchen washer and dryer (currently leased - ask LA for details). Opportunity for a live work scenario or additional income. Call Listing Agent for details.