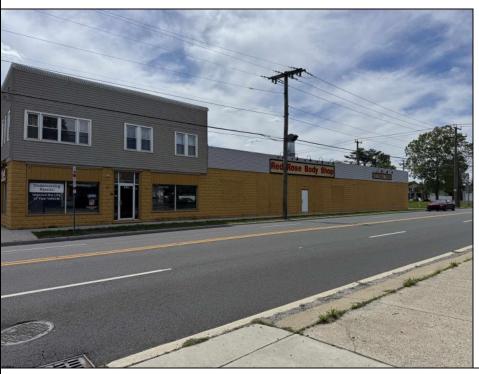

## **COMMENTS**

FOR SALE - REAL ESTATE / BUILDING ONLY. PRICE REDUCTION. Prime White Horse Pike (Rt. 30 / Highway). Property runs block to block Washington to 2nd Terrace with 150 feet of frontage. Zoned H-C which allows for many commercial uses. Former auto body shop with an Aquadraft bake spray (paint) booth. Fully renovated 1,200+/- sf office/showroom with many windows and restroom. 2 usable drive-in doors from rear lot. Off street parking. Fenced lot for 11 plus vehicles with additional non-fenced parking (lot is paved). Excellent signage and visibility. 2nd floor has a large 3 bedroom, 1 bath apartment. The apartment has hardwood floors, updated kitchen washer and dryer (currently leased - ask LA for details). Opportunity for a live work scenario or additional income. Call Listing Agent for details.