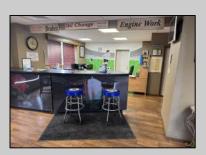

## **COMMENTS**

FOR SALE - REAL ESTATE / BUILDING ONLY. PRICE REDUCTION. Prime White Horse Pike (Rt. 30 / Highway). Property runs block to block Washington to 2nd Terrace with 150 feet of frontage. Zoned H-C which allows for many commercial uses. Former auto body shop with an Aquadraft bake spray (paint) booth. Fully renovated 1,200+/- sf office/showroom with many windows and restroom. 2 usable drive-in doors from rear lot. Off street parking. Fenced lot for 11 plus vehicles with additional non-fenced parking (lot is paved). Excellent signage and visibility. 2nd floor has a large 3 bedroom, 1 bath apartment. The apartment has hardwood floors, updated kitchen washer and dryer (currently leased - ask LA for details). Opportunity for a live work scenario or additional income. Call Listing Agent for details.