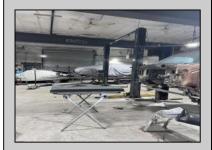

## **COMMENTS**

FOR SALE - REAL ESTATE / BUILDING ONLY. PRICE REDUCTION. Prime White Horse Pike (Rt. 30 / Highway). Property runs block to block Washington to 2nd Terrace with 150 feet of frontage. Zoned H-C which allows for many commercial uses. Former auto body shop with an Aquadraft bake spray (paint) booth. Fully renovated 1,200+/- sf office/showroom with many windows and restroom. 2 usable drive-in doors from rear lot. Off street parking. Fenced lot for 11 plus vehicles with additional non-fenced parking (lot is paved). Excellent signage and visibility. 2nd floor has a large 3 bedroom, 1 bath apartment. The apartment has hardwood floors, updated kitchen washer and dryer (currently leased - ask LA for details). Opportunity for a live work scenario or additional income. Call Listing Agent for details.