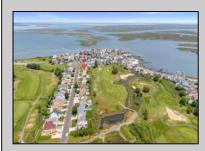

## COMMENTS

Open House Saturday, June 14th, 2025 11AM-1PM. Direct Golf Course Views from this wonderful home situated on a large 80 x 100 lot that is nestled on The Links Golf Course with amazing, tranquil views from the sprawling decks and interior! Desirable location on one of Brigantine\'s best streets, Hagen Road that is located directly on the golf across from East Shore Drive, Ideal location for golfers, bay and boat enthusiasts and even beach lovers. Within walking distance to the back bay and the Golf Course Clubhouse, and only a bike ride or walk to the Seawall and beach. This two story home with an attached two car garage with rear access to the yard features breathtaking golf course views from the kitchen, dining area and bedrooms and decks. The roof is only 3 years old. Features Hardwood floors throughout the first floor. Also, located close to the public school and a small playground. Schedule your showing appointment today!