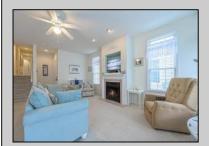

| PROPERTY DETAILS |
|------------------|
|                  |

| Exterior | ParkingGarage   | OtherRooms           | InteriorFeatures      |
|----------|-----------------|----------------------|-----------------------|
| Vinyl    | Attached Garage | Dining Area          | Fireplace(s)          |
|          | One Car         | Eat In Kitchen       | Kitchen Center Island |
|          |                 | Great Room           | Master Bath           |
|          |                 | Laundry/Utility Room | Wall to Wall Carpet   |
|          |                 |                      |                       |