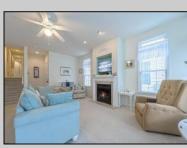

| PROPERTY DETAILS       |                                             |                                                                                   |                                                                                                 |
|------------------------|---------------------------------------------|-----------------------------------------------------------------------------------|-------------------------------------------------------------------------------------------------|
| Exterior<br>Vinyl      | ParkingGarage<br>Attached Garage<br>One Car | OtherRooms<br>Dining Area<br>Eat In Kitchen<br>Great Room<br>Laundry/Utility Room | InteriorFeatures<br>Fireplace(s)<br>Kitchen Center Island<br>Master Bath<br>Wall to Wall Carpet |
| Heating<br>Gas-Natural | Cooling<br>Central                          | HotWater<br>Gas                                                                   | Water<br>Public Water                                                                           |