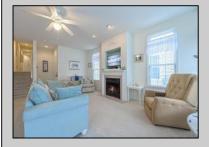

|          | PROPE           | RTY DETAILS          |                       |
|----------|-----------------|----------------------|-----------------------|
| Exterior | ParkingGarage   | OtherRooms           | InteriorFeatures      |
| Vinyl    | Attached Garage | Dining Area          | Fireplace(s)          |
|          | One Car         | Eat In Kitchen       | Kitchen Center Island |
|          |                 | Great Room           | Master Bath           |
|          |                 | Laundry/Utility Room | Wall to Wall Carpet   |