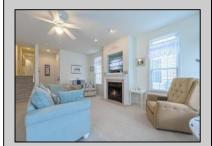

| F - | ,   |     |      |      |    |
|-----|-----|-----|------|------|----|
|     | DDC | DED | ח עד | ETAI | ıc |

| Exterior | ParkingGarage   | OtherRooms           | InteriorFeatures      |
|----------|-----------------|----------------------|-----------------------|
| Vinyl    | Attached Garage | Dining Area          | Fireplace(s)          |
|          | One Car         | Eat In Kitchen       | Kitchen Center Island |
|          |                 | Great Room           | Master Bath           |
|          |                 | Laundry/Utility Room | Wall to Wall Carpet   |