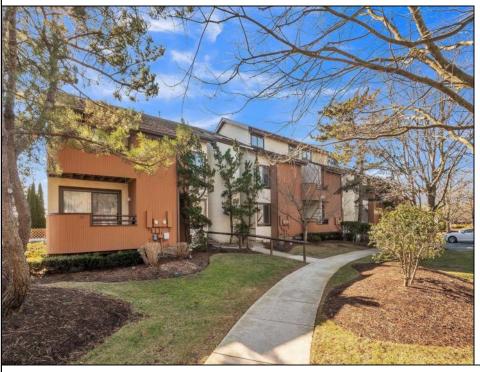

## 103 Easterly Dr. Ocean City, NJ 08226

Asking \$699,000.00

## COMMENTS

Just in time for Summer....Ocean Reef corner top floor 3 bedroom and 2 full bath condo. This beauty features open views and excellent sun exposure. Updated kitchen, baths, and flooring make this Ocean Reef beauty move in ready. Enjoy sitting out on the wrap-around deck with meadow and water views. Ocean Reef has two pools, club house, tennis and pickle-ball, and access to boat docks and slips. A great property by the water can be yours!