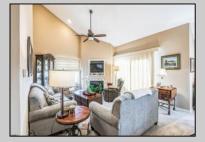

## COMMENTS

Just in time for Summer....Ocean Reef corner top floor 3 bedroom and 2 full bath condo. This beauty features open views and excellent sun exposure. Updated kitchen, baths, and flooring make this Ocean Reef beauty move in ready. Enjoy sitting out on the wrap-around deck with meadow and water views. Ocean Reef has two pools, club house, tennis and pickle-ball, and access to boat docks and slips. A great property by the water can be yours!

| PROPERTY DETAILS           |                       |                           |                                                                                                                         |
|----------------------------|-----------------------|---------------------------|-------------------------------------------------------------------------------------------------------------------------|
| Exterior<br>Stucco<br>Wood | ParkingGarage<br>None | OtherRooms<br>Dining Area | InteriorFeatures<br>Cathedral Ceiling(s)<br>Fireplace(s)<br>Kitchen Center Island<br>Master Bath<br>Wall to Wall Carpet |
| Heating<br>Forced Air      | Cooling<br>Central    | HotWater<br>Gas           | Water<br>Private                                                                                                        |
| Sewer                      |                       |                           |                                                                                                                         |