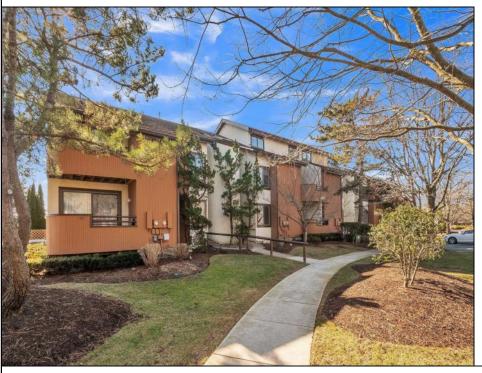

## COMMENTS

Just in time for Summer....Ocean Reef corner top floor 3 bedroom and 2 full bath condo. This beauty features open views and excellent sun exposure. Updated kitchen, baths, and flooring make this Ocean Reef beauty move in ready. Enjoy sitting out on the wrap-around deck with meadow and water views. Ocean Reef has two pools, club house, tennis and pickle-ball, and access to boat docks and slips. A great property by the water can be yours!