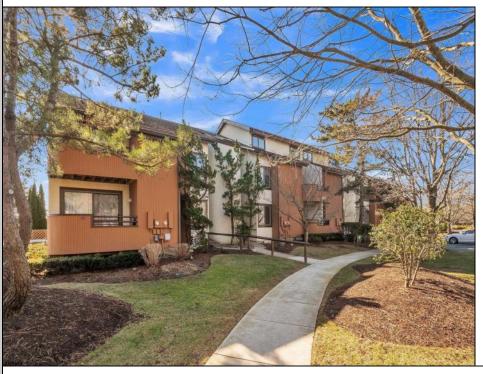

## 103 Easterly Dr. Ocean City, NJ 08226

Asking \$699,000.00

## COMMENTS

Just in time for Summer....Ocean Reef corner top floor 3 bedroom and 2 full bath condo. This beauty features open views and excellent sun exposure. Updated kitchen, baths, and flooring make this Ocean Reef beauty move in ready. Enjoy sitting out on the wrap-around deck with meadow and water views. Ocean Reef has two pools, club house, tennis and pickle-ball, and access to boat docks and slips. A great property by the water can be yours!