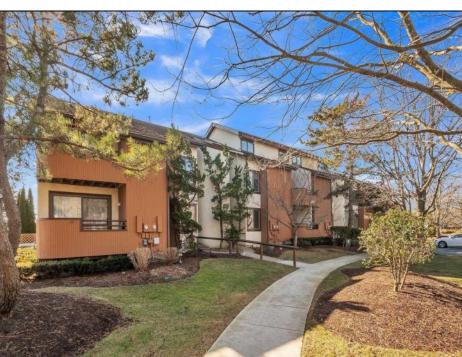

## **COMMENTS**

Just in time for Summer....Ocean Reef corner top floor 3 bedroom and 2 full bath condo. This beauty features open views and excellent sun exposure. Updated kitchen, baths, and flooring make this Ocean Reef beauty move in ready. Enjoy sitting out on the wrap-around deck with meadow and water views. Ocean Reef has two pools, club house, tennis and pickle-ball, and access to boat docks and slips. A great property by the water can be yours!