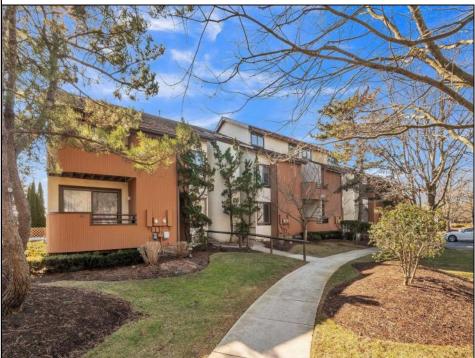

## COMMENTS

Just in time for Summer....Ocean Reef corner top floor 3 bedroom and 2 full bath condo. This beauty features open views and excellent sun exposure. Updated kitchen, baths, and flooring make this Ocean Reef beauty move in ready. Enjoy sitting out on the wrap-around deck with meadow and water views. Ocean Reef has two pools, club house, tennis and pickle-ball, and access to boat docks and slips. A great property by the water can be yours!