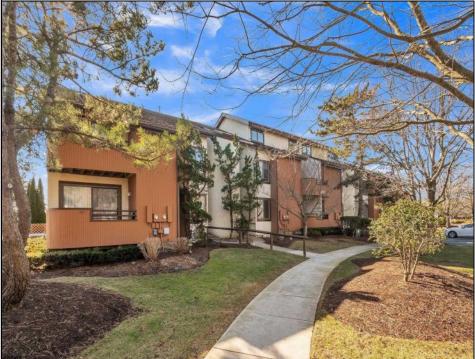

## **COMMENTS**

Just in time for Summer....Ocean Reef corner top floor 3 bedroom and 2 full bath condo. This beauty features open views and excellent sun exposure. Updated kitchen, baths, and flooring make this Ocean Reef beauty move in ready. Enjoy sitting out on the wrap-around deck with meadow and water views. Ocean Reef has two pools, club house, tennis and pickle-ball, and access to boat docks and slips. A great property by the water can be yours!