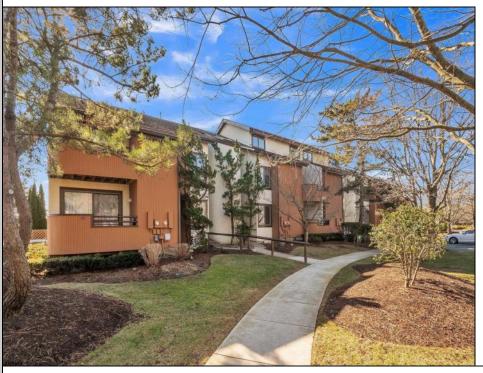

## COMMENTS

Just in time for Summer....Ocean Reef corner top floor 3 bedroom and 2 full bath condo. This beauty features open views and excellent sun exposure. Updated kitchen, baths, and flooring make this Ocean Reef beauty move in ready. Enjoy sitting out on the wrap-around deck with meadow and water views. Ocean Reef has two pools, club house, tennis and pickle-ball, and access to boat docks and slips. A great property by the water can be yours!