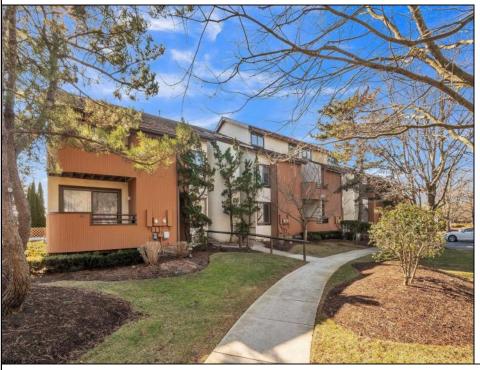

## COMMENTS

Just in time for Summer....Ocean Reef corner top floor 3 bedroom and 2 full bath condo. This beauty features open views and excellent sun exposure. Updated kitchen, baths, and flooring make this Ocean Reef beauty move in ready. Enjoy sitting out on the wrap-around deck with meadow and water views. Ocean Reef has two pools, club house, tennis and pickle-ball, and access to boat docks and slips. A great property by the water can be yours!