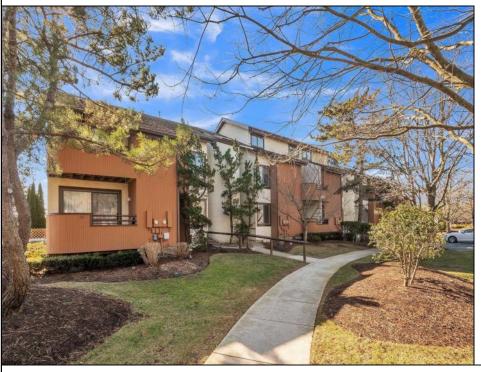

## 103 Easterly Dr. Ocean City, NJ 08226

Asking \$699,000.00

## COMMENTS

Just in time for Summer....Ocean Reef corner top floor 3 bedroom and 2 full bath condo. This beauty features open views and excellent sun exposure. Updated kitchen, baths, and flooring make this Ocean Reef beauty move in ready. Enjoy sitting out on the wrap-around deck with meadow and water views. Ocean Reef has two pools, club house, tennis and pickle-ball, and access to boat docks and slips. A great property by the water can be yours!