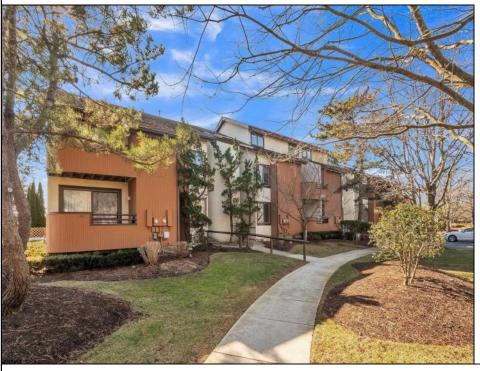

## COMMENTS

Just in time for Summer....Ocean Reef corner top floor 3 bedroom and 2 full bath condo. This beauty features open views and excellent sun exposure. Updated kitchen, baths, and flooring make this Ocean Reef beauty move in ready. Enjoy sitting out on the wrap-around deck with meadow and water views. Ocean Reef has two pools, club house, tennis and pickle-ball, and access to boat docks and slips. A great property by the water can be yours!