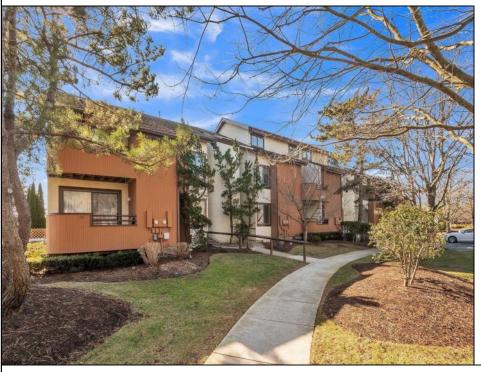

## COMMENTS

Just in time for Summer....Ocean Reef corner top floor 3 bedroom and 2 full bath condo. This beauty features open views and excellent sun exposure. Updated kitchen, baths, and flooring make this Ocean Reef beauty move in ready. Enjoy sitting out on the wrap-around deck with meadow and water views. Ocean Reef has two pools, club house, tennis and pickle-ball, and access to boat docks and slips. A great property by the water can be yours!