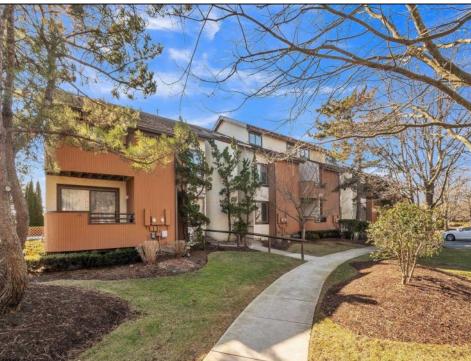

## **COMMENTS**

Just in time for Summer....Ocean Reef corner top floor 3 bedroom and 2 full bath condo. This beauty features open views and excellent sun exposure. Updated kitchen, baths, and flooring make this Ocean Reef beauty move in ready. Enjoy sitting out on the wrap-around deck with meadow and water views. Ocean Reef has two pools, club house, tennis and pickle-ball, and access to boat docks and slips. A great property by the water can be yours!