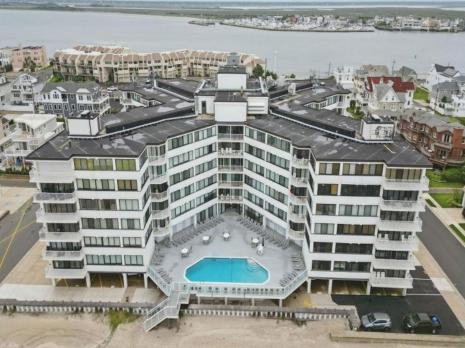

## **COMMENTS**

Experience the best of shore living in this beautifully updated 1-bedroom condo at the highly sought-after Longport Seaview. Perfectly positioned in Longport's desirable Point Area, this unit offers breathtaking ocean views, serene bay views, and a picture-perfect view of the Ocean City bridge—plus front-row seats to the July 4th fireworks from your private balcony. Step inside to discover a well-appointed kitchen featuring maple shaker cabinets, granite countertops, a travertine tile backsplash, and bar seating for three—complete with stainless steel appliances and a reverse osmosis water filtration system. The open-concept layout flows into a spacious living area and out to a private balcony with sweeping coastal views. The updated bathroom includes a walk-in shower with a luxurious rainfall, handheld, and traditional shower head combo. The bright, spacious bedroom features ocean views and plush newer carpeting, creating a tranquil retreat. Additional highlights include an in-unit washer and dryer, central air, and tasteful finishes throughout. Longport Seaview offers an array of resort-style amenities including a modern lobby, beachfront in-ground pool, community room, on-site seasonal café, on site-management, front desk attendant and secure entry. Just steps from Longport favorites like Ozzie's Luncheonette and Catch Restaurant, and moments from the beach and bay-this is coastal living at its finest. Whether you\re watching the sunrise over the ocean or the sunset over the bay, this is the getaway you've been waiting for.