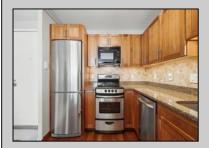

## **COMMENTS**

Experience the best of shore living in this beautifully updated 1-bedroom condo at the highly sought-after Longport Seaview. Perfectly positioned in Longport's desirable Point Area, this unit offers breathtaking ocean views, serene bay views, and a picture-perfect view of the Ocean City bridge—plus front-row seats to the July 4th fireworks from your private balcony. Step inside to discover a well-appointed kitchen featuring maple shaker cabinets, granite countertops, a travertine tile backsplash, and bar seating for three—complete with stainless steel appliances and a reverse osmosis water filtration system. The open-concept layout flows into a spacious living area and out to a private balcony with sweeping coastal views. The updated bathroom includes a walk-in shower with a luxurious rainfall, handheld, and traditional shower head combo. The bright, spacious bedroom features ocean views and plush newer carpeting, creating a tranquil retreat. Additional highlights include an in-unit washer and dryer, central air, and tasteful finishes throughout. Longport Seaview offers an array of resort-style amenities including a modern lobby, beachfront in-ground pool, community room, on-site seasonal café, on site-management, front desk attendant and secure entry. Just steps from Longport favorites like Ozzie's Luncheonette and Catch Restaurant, and moments from the beach and bay-this is coastal living at its finest. Whether you\re watching the sunrise over the ocean or the sunset over the bay, this is the getaway you've been waiting for.