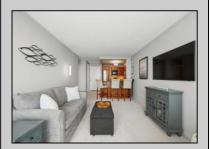

## **COMMENTS**

Experience the best of shore living in this beautifully updated 1-bedroom condo at the highly sought-after Longport Seaview. Perfectly positioned in Longport's desirable Point Area, this unit offers breathtaking ocean views, serene bay views, and a picture-perfect view of the Ocean City bridge—plus front-row seats to the July 4th fireworks from your private balcony. Step inside to discover a well-appointed kitchen featuring maple shaker cabinets, granite countertops, a travertine tile backsplash, and bar seating for three—complete with stainless steel appliances and a reverse osmosis water filtration system. The open-concept layout flows into a spacious living area and out to a private balcony with sweeping coastal views. The updated bathroom includes a walk-in shower with a luxurious rainfall, handheld, and traditional shower head combo. The bright, spacious bedroom features ocean views and plush newer carpeting, creating a tranquil retreat. Additional highlights include an in-unit washer and dryer, central air, and tasteful finishes throughout. Longport Seaview offers an array of resort-style amenities including a modern lobby, beachfront in-ground pool, community room, on-site seasonal café, on site-management, front desk attendant and secure entry. Just steps from Longport favorites like Ozzie's Luncheonette and Catch Restaurant, and moments from the beach and bay-this is coastal living at its finest. Whether you\re watching the sunrise over the ocean or the sunset over the bay, this is the getaway you've been waiting for.