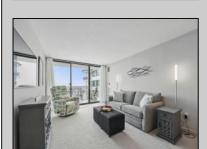

## **COMMENTS**

Experience the best of shore living in this beautifully updated 1-bedroom condo at the highly sought-after Longport Seaview. Perfectly positioned in Longport's desirable Point Area, this unit offers breathtaking ocean views, serene bay views, and a picture-perfect view of the Ocean City bridge—plus front-row seats to the July 4th fireworks from your private balcony. Step inside to discover a well-appointed kitchen featuring maple shaker cabinets, granite countertops, a travertine tile backsplash, and bar seating for three—complete with stainless steel appliances and a reverse osmosis water filtration system. The open-concept layout flows into a spacious living area and out to a private balcony with sweeping coastal views. The updated bathroom includes a walk-in shower with a luxurious rainfall, handheld, and traditional shower head combo. The bright, spacious bedroom features ocean views and plush newer carpeting, creating a tranquil retreat. Additional highlights include an in-unit washer and dryer, central air, and tasteful finishes throughout. Longport Seaview offers an array of resort-style amenities including a modern lobby, beachfront in-ground pool, community room, on-site seasonal café, on site-management, front desk attendant and secure entry. Just steps from Longport favorites like Ozzie's Luncheonette and Catch Restaurant, and moments from the beach and bay-this is coastal living at its finest. Whether you\re watching the sunrise over the ocean or the sunset over the bay, this is the getaway you've been waiting for.