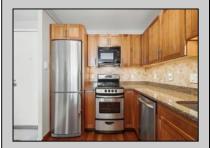

## **COMMENTS**

Experience the best of shore living in this beautifully updated 1-bedroom condo at the highly sought-after Longport Seaview. Perfectly positioned in Longport's desirable Point Area, this unit offers breathtaking ocean views, serene bay views, and a picture-perfect view of the Ocean City bridge—plus front-row seats to the July 4th fireworks from your private balcony. Step inside to discover a well-appointed kitchen featuring maple shaker cabinets, granite countertops, a travertine tile backsplash, and bar seating for three—complete with stainless steel appliances and a reverse osmosis water filtration system. The open-concept layout flows into a spacious living area and out to a private balcony with sweeping coastal views. The updated bathroom includes a walk-in shower with a luxurious rainfall, handheld, and traditional shower head combo. The bright, spacious bedroom features ocean views and plush newer carpeting, creating a tranquil retreat. Additional highlights include an in-unit washer and dryer, central air, and tasteful finishes throughout. Longport Seaview offers an array of resort-style amenities including a modern lobby, beachfront in-ground pool, community room, on-site seasonal café, on site-management, front desk attendant and secure entry. Just steps from Longport favorites like Ozzie's Luncheonette and Catch Restaurant, and moments from the beach and bay—this is coastal living at its finest. Whether you\re watching the sunrise over the ocean or the sunset over the bay, this is the getaway you've been waiting for.