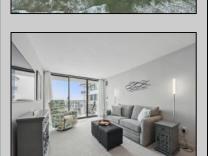

## **COMMENTS**

Experience the best of shore living in this beautifully updated 1-bedroom condo at the highly sought-after Longport Seaview. Perfectly positioned in Longport's desirable Point Area, this unit offers breathtaking ocean views, serene bay views, and a picture-perfect view of the Ocean City bridge—plus front-row seats to the July 4th fireworks from your private balcony. Step inside to discover a well-appointed kitchen featuring maple shaker cabinets, granite countertops, a travertine tile backsplash, and bar seating for three—complete with stainless steel appliances and a reverse osmosis water filtration system. The open-concept layout flows into a spacious living area and out to a private balcony with sweeping coastal views. The updated bathroom includes a walk-in shower with a luxurious rainfall, handheld, and traditional shower head combo. The bright, spacious bedroom features ocean views and plush newer carpeting, creating a tranquil retreat. Additional highlights include an in-unit washer and dryer, central air, and tasteful finishes throughout. Longport Seaview offers an array of resort-style amenities including a modern lobby, beachfront in-ground pool, community room, on-site seasonal café, on site-management, front desk attendant and secure entry. Just steps from Longport favorites like Ozzie's Luncheonette and Catch Restaurant, and moments from the beach and bay—this is coastal living at its finest. Whether you\re watching the sunrise over the ocean or the sunset over the bay, this is the getaway you've been waiting for.