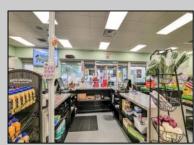

## COMMENTS

Endless Possibilities on a Prime Ventnor Corner Lot! Welcome to Ventnor Produce & Deli, a rare 80x100 8,000 sq ft. corner property loaded with opportunity and flexibility. Boasting 7 dedicated parking spaces, two convenient driveways, and a rich history as both a Wawa and indoor pickleball facility, this building is ready to become whatever you envision. Whether you\'re dreaming of a trendy restaurant, modern office space, boutique market, or even a mixed-use building with commercial below and residential above—this space delivers. The sale includes over \$100,000 in commercial-grade refrigeration, deli, and storage equipment, making it turnkey-ready for food and beverage operations. Located in the heart of booming Ventnor, one of the most desirable and fastest-growing beach towns at the Jersey Shore, this is a high-traffic, high-visibility location that's ready for your next big move. Opportunities like this don't come around often.

## PROPERTY DETAILS

OutsideFeatures ParkingGarage Fence 6 to 10 Spaces Security Light/System Sign InteriorFeatures Display Windows Handicap Features Restroom Security System Smoke/Fire Alarm Storage

Watesk for Veronica Stoomi" Vetro Public ger Realty Inc<sup>Public Sewer</sup> 3160 Asbury Avenue, Ocean City Call: 609-399-0076 Email to: vrv@bergerrealty.com