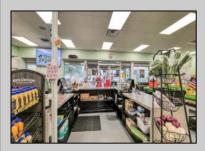

## **COMMENTS**

Endless Possibilities on a Prime Ventnor Corner Lot! Welcome to Ventnor Produce & Deli, a rare 80x100 8,000 sq ft. corner property loaded with opportunity and flexibility. Boasting 7 dedicated parking spaces, two convenient driveways, and a rich history as both a Wawa and indoor pickleball facility, this building is ready to become whatever you envision. Whether you\re dreaming of a trendy restaurant, modern office space, boutique market, or even a mixed-use building with commercial below and residential above—this space delivers. The sale includes over \$100,000 in commercial-grade refrigeration, deli, and storage equipment, making it turnkey-ready for food and beverage operations. Located in the heart of booming Ventnor, one of the most desirable and fastest-growing beach towns at the Jersey Shore, this is a high-traffic, high-visibility location that's ready for your next big move. Opportunities like this don't come around often.

InteriorFeatures
Display Windows
Handicap Features
Restroom
Security System
Smoke/Fire Alarm
Storage

Waksk for Thomas Howam

Public ger Realty Inc Public Sewer

1330 Bay Avenue, Ocean City

Call: 609-391-1330