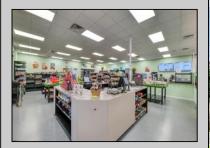

## **COMMENTS**

Endless Possibilities on a Prime Ventnor Corner Lot! Welcome to Ventnor Produce & Deli, a rare 80x100 8,000 sq ft. corner property loaded with opportunity and flexibility. Boasting 7 dedicated parking spaces, two convenient driveways, and a rich history as both a Wawa and indoor pickleball facility, this building is ready to become whatever you envision. Whether you\re dreaming of a trendy restaurant, modern office space, boutique market, or even a mixed-use building with commercial below and residential above—this space delivers. The sale includes over \$100,000 in commercial-grade refrigeration, deli, and storage equipment, making it turnkey-ready for food and beverage operations. Located in the heart of booming Ventnor, one of the most desirable and fastest-growing beach towns at the Jersey Shore, this is a high-traffic, high-visibility location that's ready for your next big move. Opportunities like this don't come around often.