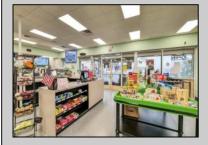

## **COMMENTS**

Endless Possibilities on a Prime Ventnor Corner Lot! Welcome to Ventnor Produce & Deli, a rare 80x100 8,000 sq ft. corner property loaded with opportunity and flexibility. Boasting 7 dedicated parking spaces, two convenient driveways, and a rich history as both a Wawa and indoor pickleball facility, this building is ready to become whatever you envision. Whether you\re dreaming of a trendy restaurant, modern office space, boutique market, or even a mixed-use building with commercial below and residential above—this space delivers. The sale includes over \$100,000 in commercial-grade refrigeration, deli, and storage equipment, making it turnkey-ready for food and beverage operations. Located in the heart of booming Ventnor, one of the most desirable and fastest-growing beach towns at the Jersey Shore, this is a high-traffic, high-visibility location that's ready for your next big move. Opportunities like this don't come around often.