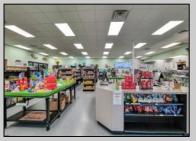

## **COMMENTS**

Endless Possibilities on a Prime Ventnor Corner Lot! Welcome to Ventnor Produce & Deli, a rare 80x100 8,000 sq ft. corner property loaded with opportunity and flexibility. Boasting 7 dedicated parking spaces, two convenient driveways, and a rich history as both a Wawa and indoor pickleball facility, this building is ready to become whatever you envision. Whether you\re dreaming of a trendy restaurant, modern office space, boutique market, or even a mixed-use building with commercial below and residential above—this space delivers. The sale includes over \$100,000 in commercial-grade refrigeration, deli, and storage equipment, making it turnkey-ready for food and beverage operations. Located in the heart of booming Ventnor, one of the most desirable and fastest-growing beach towns at the Jersey Shore, this is a high-traffic, high-visibility location that's ready for your next big move. Opportunities like this don't come around often.