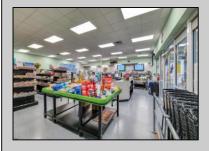

## **COMMENTS**

Endless Possibilities on a Prime Ventnor Corner Lot! Welcome to Ventnor Produce & Deli, a rare 80x100 8,000 sq ft. corner property loaded with opportunity and flexibility. Boasting 7 dedicated parking spaces, two convenient driveways, and a rich history as both a Wawa and indoor pickleball facility, this building is ready to become whatever you envision. Whether you\re dreaming of a trendy restaurant, modern office space, boutique market, or even a mixed-use building with commercial below and residential above—this space delivers. The sale includes over \$100,000 in commercial-grade refrigeration, deli, and storage equipment, making it turnkey-ready for food and beverage operations. Located in the heart of booming Ventnor, one of the most desirable and fastest-growing beach towns at the Jersey Shore, this is a high-traffic, high-visibility location that's ready for your next big move. Opportunities like this don't come around often.