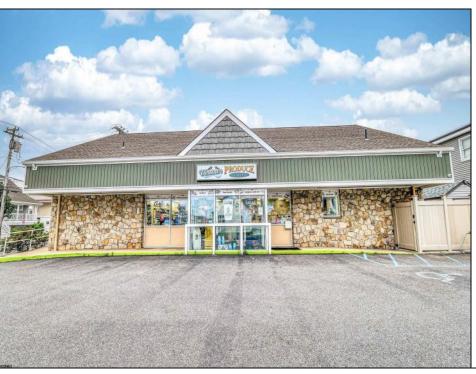

## **COMMENTS**

Endless Possibilities on a Prime Ventnor Corner Lot! Welcome to Ventnor Produce & Deli, a rare 80x100 8,000 sq ft. corner property loaded with opportunity and flexibility. Boasting 7 dedicated parking spaces, two convenient driveways, and a rich history as both a Wawa and indoor pickleball facility, this building is ready to become whatever you envision. Whether you\re dreaming of a trendy restaurant, modern office space, boutique market, or even a mixed-use building with commercial below and residential above—this space delivers. The sale includes over \$100,000 in commercial-grade refrigeration, deli, and storage equipment, making it turnkey-ready for food and beverage operations. Located in the heart of booming Ventnor, one of the most desirable and fastest-growing beach towns at the Jersey Shore, this is a high-traffic, high-visibility location that's ready for your next big move. Opportunities like this don't come around often.