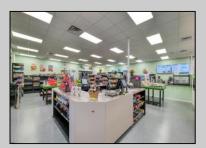

## **COMMENTS**

Endless Possibilities on a Prime Ventnor Corner Lot! Welcome to Ventnor Produce & Deli, a rare 80x100 8,000 sq ft. corner property loaded with opportunity and flexibility. Boasting 7 dedicated parking spaces, two convenient driveways, and a rich history as both a Wawa and indoor pickleball facility, this building is ready to become whatever you envision. Whether you\re dreaming of a trendy restaurant, modern office space, boutique market, or even a mixed-use building with commercial below and residential above—this space delivers. The sale includes over \$100,000 in commercial-grade refrigeration, deli, and storage equipment, making it turnkeyready for food and beverage operations. Located in the heart of booming Ventnor, one of the most desirable and fastest-growing beach towns at the Jersey Shore, this is a high-traffic, highvisibility location that's ready for your next big move. Opportunities like this don't come around often.