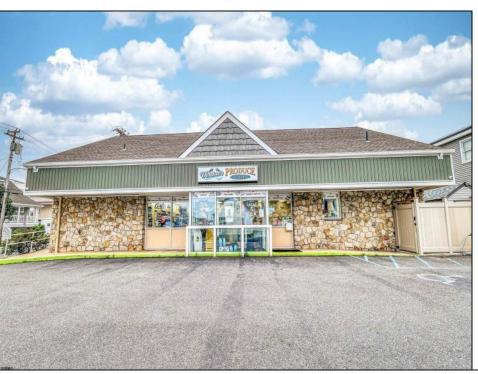

## **COMMENTS**

Endless Possibilities on a Prime Ventnor Corner Lot! Welcome to Ventnor Produce & Deli, a rare 80x100 8,000 sq ft. corner property loaded with opportunity and flexibility. Boasting 7 dedicated parking spaces, two convenient driveways, and a rich history as both a Wawa and indoor pickleball facility, this building is ready to become whatever you envision. Whether you\re dreaming of a trendy restaurant, modern office space, boutique market, or even a mixed-use building with commercial below and residential above—this space delivers. The sale includes over \$100,000 in commercial-grade refrigeration, deli, and storage equipment, making it turnkeyready for food and beverage operations. Located in the heart of booming Ventnor, one of the most desirable and fastest-growing beach towns at the Jersey Shore, this is a high-traffic, highvisibility location that's ready for your next big move. Opportunities like this don't come around often.