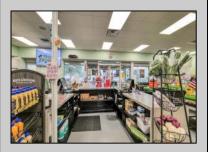

## **COMMENTS**

Endless Possibilities on a Prime Ventnor Corner Lot! Welcome to Ventnor Produce & Deli, a rare 80x100 8,000 sq ft. corner property loaded with opportunity and flexibility. Boasting 7 dedicated parking spaces, two convenient driveways, and a rich history as both a Wawa and indoor pickleball facility, this building is ready to become whatever you envision. Whether you\re dreaming of a trendy restaurant, modern office space, boutique market, or even a mixed-use building with commercial below and residential above—this space delivers. The sale includes over \$100,000 in commercial-grade refrigeration, deli, and storage equipment, making it turnkeyready for food and beverage operations. Located in the heart of booming Ventnor, one of the most desirable and fastest-growing beach towns at the Jersey Shore, this is a high-traffic, highvisibility location that's ready for your next big move. Opportunities like this don't come around often.

InteriorFeatures Display Windows Handicap Features Restroom Security System Smoke/Fire Alarm Storage

Walksk for Thomas Bayenner Public Realty Inc Public Sewer 3160 Asbury Avenue, Ocean City Call: 609-399-0076 Email to: tfb@bergerrealty.com