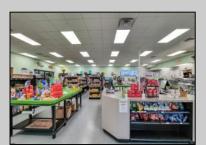

## **COMMENTS**

Endless Possibilities on a Prime Ventnor Corner Lot! Welcome to Ventnor Produce & Deli, a rare 80x100 8,000 sq ft. corner property loaded with opportunity and flexibility. Boasting 7 dedicated parking spaces, two convenient driveways, and a rich history as both a Wawa and indoor pickleball facility, this building is ready to become whatever you envision. Whether you\re dreaming of a trendy restaurant, modern office space, boutique market, or even a mixed-use building with commercial below and residential above—this space delivers. The sale includes over \$100,000 in commercial-grade refrigeration, deli, and storage equipment, making it turnkeyready for food and beverage operations. Located in the heart of booming Ventnor, one of the most desirable and fastest-growing beach towns at the Jersey Shore, this is a high-traffic, highvisibility location that's ready for your next big move. Opportunities like this don't come around often.