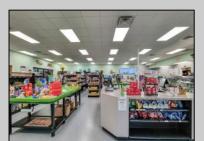

## **COMMENTS**

Endless Possibilities on a Prime Ventnor Corner Lot! Welcome to Ventnor Produce & Deli, a rare 80x100 8,000 sq ft. corner property loaded with opportunity and flexibility. Boasting 7 dedicated parking spaces, two convenient driveways, and a rich history as both a Wawa and indoor pickleball facility, this building is ready to become whatever you envision. Whether you\re dreaming of a trendy restaurant, modern office space, boutique market, or even a mixed-use building with commercial below and residential above—this space delivers. The sale includes over \$100,000 in commercial-grade refrigeration, deli, and storage equipment, making it turnkeyready for food and beverage operations. Located in the heart of booming Ventnor, one of the most desirable and fastest-growing beach towns at the Jersey Shore, this is a high-traffic, highvisibility location that's ready for your next big move. Opportunities like this don't come around often.