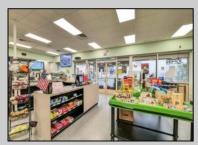

## **COMMENTS**

Endless Possibilities on a Prime Ventnor Corner Lot! Welcome to Ventnor Produce & Deli, a rare 80x100 8,000 sq ft. corner property loaded with opportunity and flexibility. Boasting 7 dedicated parking spaces, two convenient driveways, and a rich history as both a Wawa and indoor pickleball facility, this building is ready to become whatever you envision. Whether you\re dreaming of a trendy restaurant, modern office space, boutique market, or even a mixed-use building with commercial below and residential above—this space delivers. The sale includes over \$100,000 in commercial-grade refrigeration, deli, and storage equipment, making it turnkeyready for food and beverage operations. Located in the heart of booming Ventnor, one of the most desirable and fastest-growing beach towns at the Jersey Shore, this is a high-traffic, highvisibility location that's ready for your next big move. Opportunities like this don't come around often.