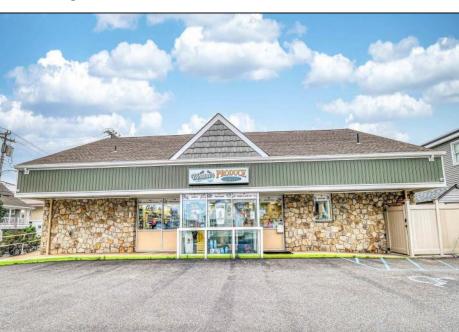

## **COMMENTS**

Endless Possibilities on a Prime Ventnor Corner Lot! Welcome to Ventnor Produce & Deli, a rare 80x100 8,000 sq ft. corner property loaded with opportunity and flexibility. Boasting 7 dedicated parking spaces, two convenient driveways, and a rich history as both a Wawa and indoor pickleball facility, this building is ready to become whatever you envision. Whether you\re dreaming of a trendy restaurant, modern office space, boutique market, or even a mixed-use building with commercial below and residential above—this space delivers. The sale includes over \$100,000 in commercial-grade refrigeration, deli, and storage equipment, making it turnkeyready for food and beverage operations. Located in the heart of booming Ventnor, one of the most desirable and fastest-growing beach towns at the Jersey Shore, this is a high-traffic, highvisibility location that's ready for your next big move. Opportunities like this don't come around often.