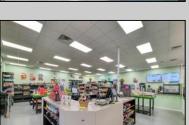

## **COMMENTS**

Endless Possibilities on a Prime Ventnor Corner Lot! Welcome to Ventnor Produce & Deli, a rare 80x100 8,000 sq ft. corner property loaded with opportunity and flexibility. Boasting 7 dedicated parking spaces, two convenient driveways, and a rich history as both a Wawa and indoor pickleball facility, this building is ready to become whatever you envision. Whether you\re dreaming of a trendy restaurant, modern office space, boutique market, or even a mixed-use building with commercial below and residential above—this space delivers. The sale includes over \$100,000 in commercial-grade refrigeration, deli, and storage equipment, making it turnkeyready for food and beverage operations. Located in the heart of booming Ventnor, one of the most desirable and fastest-growing beach towns at the Jersey Shore, this is a high-traffic, highvisibility location that's ready for your next big move. Opportunities like this don't come around often.